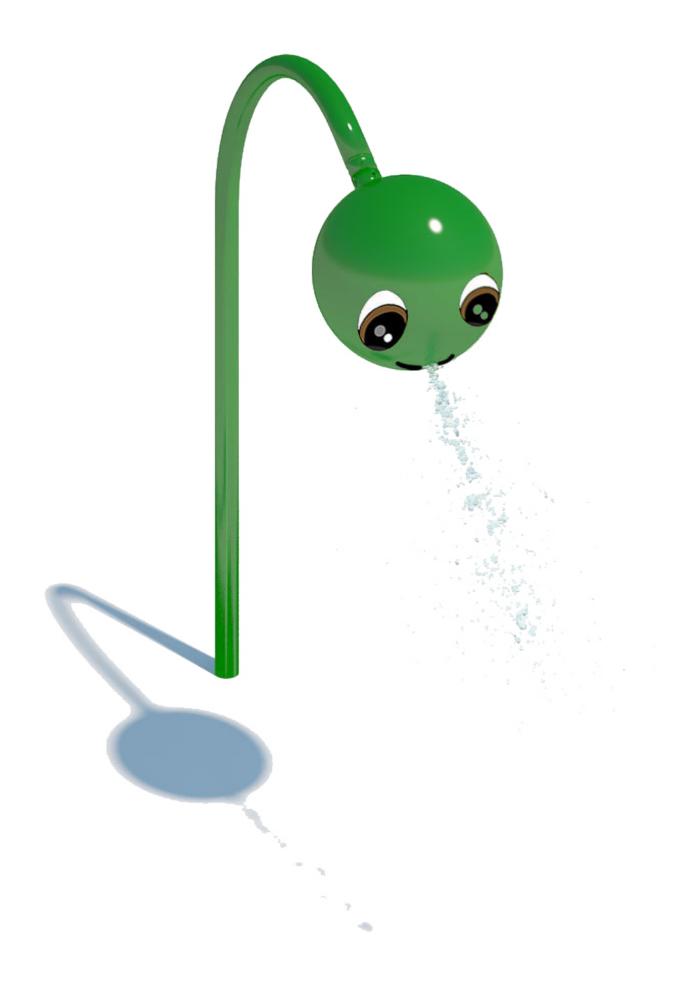

# AQUA SNAKE S-01.09.02

| 10-15 gpm -37-56 lpm |
|----------------------|
| 8-15 psi - 0.5-1 bar |
| 122" - 310 cm        |
| -                    |
| 86" - 219 cm         |
| e100" - e255 cm      |
|                      |

## Material Detail

Commercial, non corrosive, chemical resistant 304/304L quality Stainless steel construction with glass reinforced polyester material

#### **Coating / Graphic Design**

UV and chemical resistant, oven cured, polyester powder coating.

UV and chemical resistant, commercial grade epoxy coated spray paint. Graphic shall be hand made, artistic paint.

Pipe Diameter

ø3" - ø90 mm