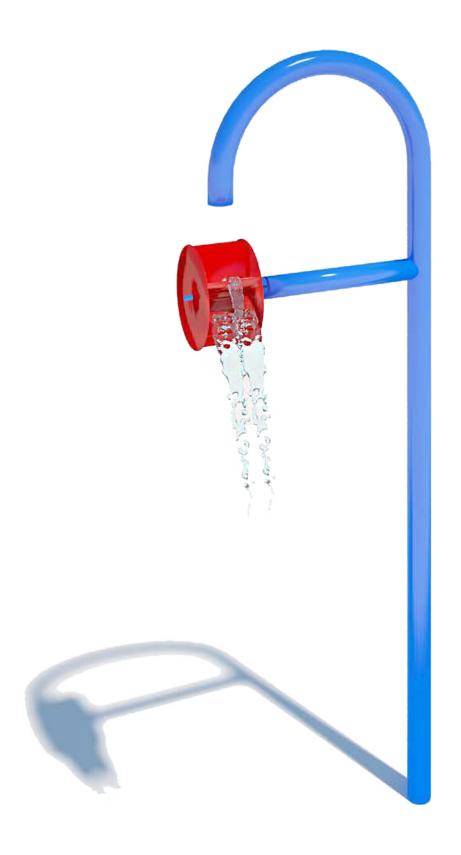

# WATER WHEEL S-01.29

| Flow Rate  | 8-16 gpm - 30-60 lpm |
|------------|----------------------|
| Pressure   | 8-15 psi - 0.5-1 bar |
| Height     | 151" - 305 cm        |
| Length     | -                    |
| Width      | 45" - 114 cm         |
| Spray Zone | ø90" - ø228 cm       |

#### **Material Detail**

Commercial, non corrosive, chemical resistant 304/304L quality Stainless steel construction with aluminium wheel

## **Coating / Graphic Design**

UV and chemical resistant, oven cured, polyester powder coating.
UV and chemical resistant, commercial

grade epoxy coated spray paint.

Pipe Diameter

ø3" - ø90 mm