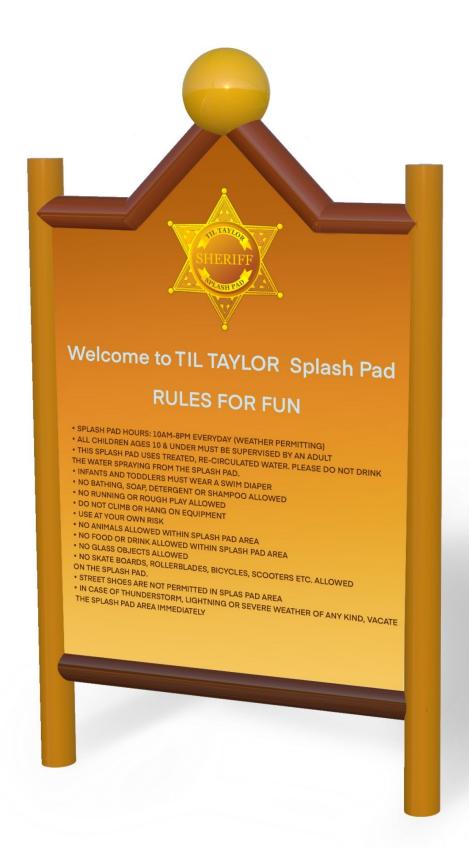

# **TIL TAYLOR - PARK RULES SIGN**

| Flow Rate  | -            |
|------------|--------------|
| Pressure   | -            |
| Height     | 59" - 150 cm |
| Length     | 6"- 17 cm    |
| Width      | 35" - 90 cm  |
| Spray Zone | -            |

### **Material Detail**

Commercial, non corrosive, chemical resistant 304/304L quality Stainless steel construction with glass reinforced polyester top

### Coating / Graphic Design

UV and chemical resistant, oven cured, polyester powder coating.

UV and chemical resistant, commercial grade epoxy coated spray paint. Graphic shall be hand made, artistic paint.