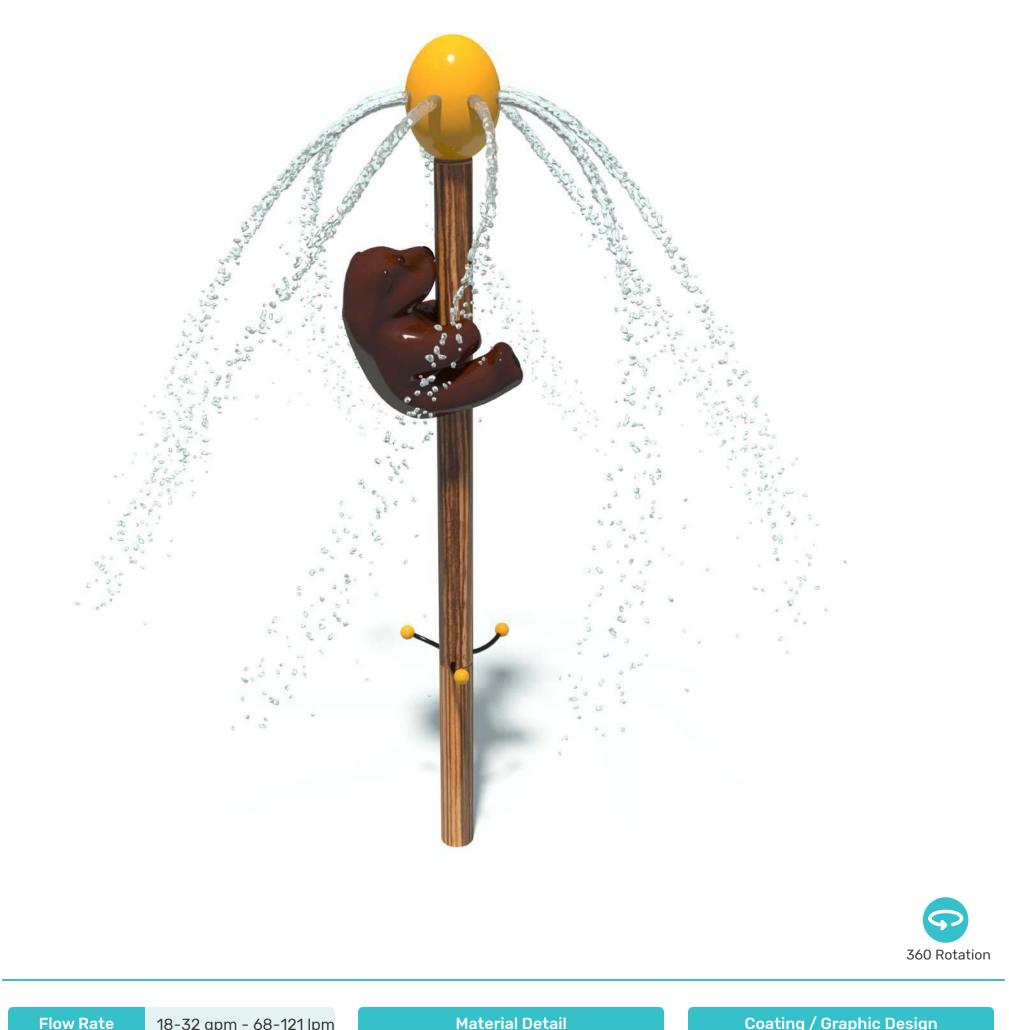

## WOOZY BEAR MAYPOLE s-01.01.09

| Flow Rate                    | 18-32 gpin - 08-12 hpin | Material Detail                                                                                                                           |                  |         | Coating / C                                                                                                                                     | aprile Design |
|------------------------------|-------------------------|-------------------------------------------------------------------------------------------------------------------------------------------|------------------|---------|-------------------------------------------------------------------------------------------------------------------------------------------------|---------------|
| Pressure                     | 8-14 psi - 0.5-0.9 bar  | Commercial, non corrosive, chemical<br>resistant 304/304L Stainless steel<br>construction with glass reinforced<br>polyester bear and top |                  |         | UV and chemical resistant, oven cured,<br>polyester powder coating.<br>UV and chemical resistant, commercial<br>grade epoxy coated spray paint. |               |
| Height                       | 133″ - 338 cm           |                                                                                                                                           |                  |         |                                                                                                                                                 |               |
| Length                       | _                       |                                                                                                                                           |                  |         | Pipe Diameter                                                                                                                                   | e4" - e115 mm |
| Length                       |                         |                                                                                                                                           |                  |         | Add-ii                                                                                                                                          | n Options     |
| Width                        | 26.7″ - 68 cm           | Play Zones                                                                                                                                |                  |         |                                                                                                                                                 |               |
| Spray Zone                   | ө 100" - ө 255 cm       | Toddler                                                                                                                                   | Family           | Dynamic | Activate                                                                                                                                        | or Removable  |
|                              |                         |                                                                                                                                           |                  |         |                                                                                                                                                 |               |
| www.watersplas<br>(800) 936- |                         | INTERNATIONAL                                                                                                                             | и 1487<br>и 2461 |         |                                                                                                                                                 |               |