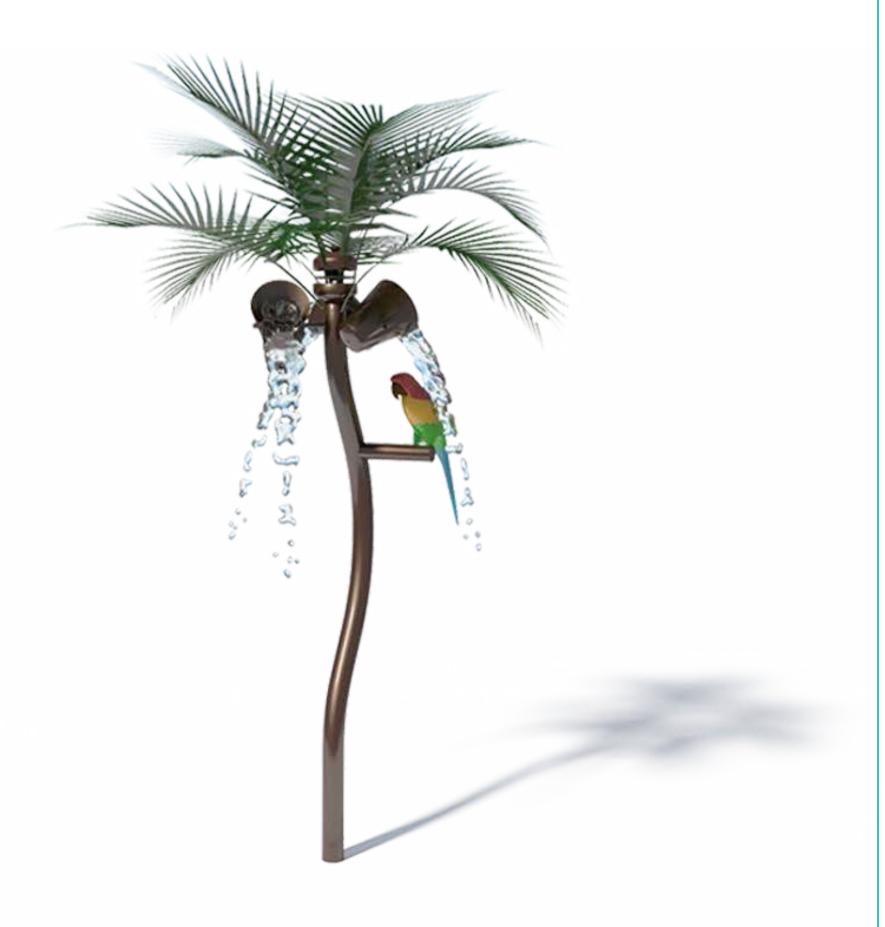

# PALM TREE w DUMPING COCONUTS S-01.02.01

| Flow Rate       | 18-32 gpm - 68-121 lpm                |
|-----------------|---------------------------------------|
|                 |                                       |
| Pressure        | 8-14 psi - 0.5-0.9 bar                |
|                 |                                       |
| Height          | 158" - 400 cm                         |
|                 |                                       |
|                 |                                       |
| Length          | -                                     |
| Length          | -                                     |
| Length<br>Width | -<br>100" - 255 cm                    |
|                 | -<br>100" - 255 cm                    |
|                 | -<br>100" - 255 cm<br>ø156" - ø397 cm |

### **Material Detail**

Commercial, non corrosive, chemical resistant 304/304L quality Stainless steel and glass reinforced polyester material with brass nozzles

### Coating / Graphic Design

UV and chemical resistant, oven cured, polyester powder coating.
UV and chemical resistant, commercial grade epoxy coated spray paint

Pipe Diameter

ø5" - ø140 mm