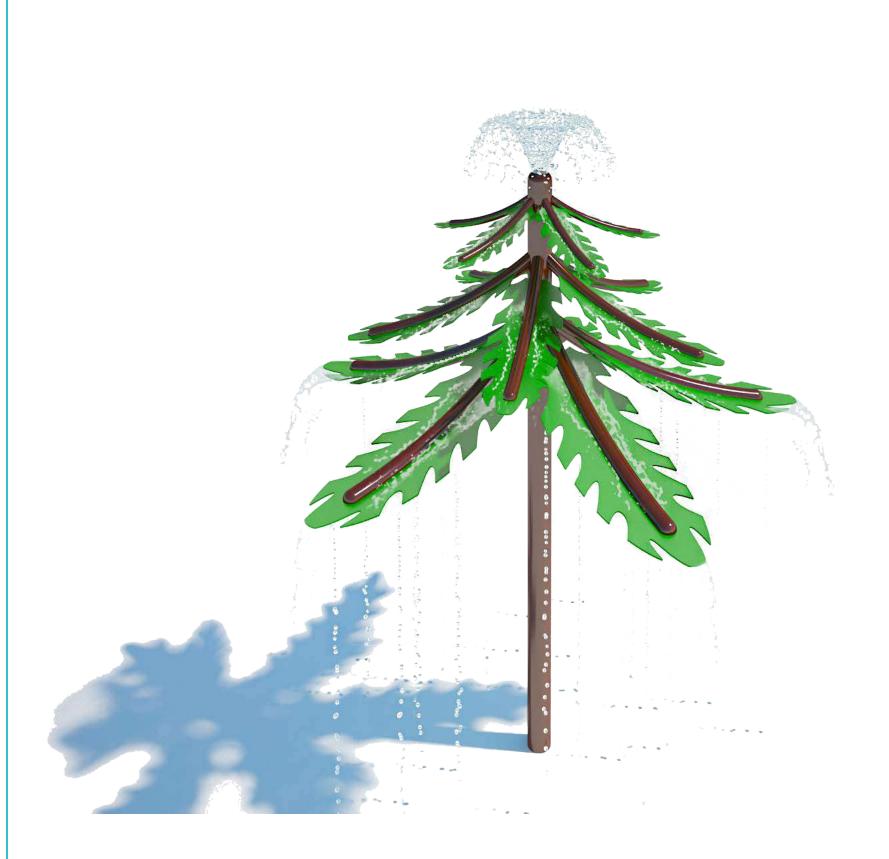

# AQUA PINE TREE s-01.02.04

| Flow Rate       | 18-32 gpm - 68-121 lpm                  |
|-----------------|-----------------------------------------|
|                 |                                         |
| Pressure        | 8-14 psi - 0.5-0.9 bar                  |
|                 |                                         |
| Height          | 141" - 360 cm                           |
|                 |                                         |
|                 |                                         |
| Length          | -                                       |
| Length          | -                                       |
| Length<br>Width | -<br>104.7" - 266 cm                    |
|                 | -<br>104.7" - 266 cm                    |
|                 | -<br>104.7" - 266 cm<br>ø144" - ø367 cm |

### **Material Detail**

Commercial, non corrosive, chemical resistant 304/304L Stainless steel construction with brass nozzle with aluminium leaves

### Coating / Graphic Design

UV and chemical resistant, oven cured, polyester powder coating

Pipe Diameter

ø5" - ø140 mm