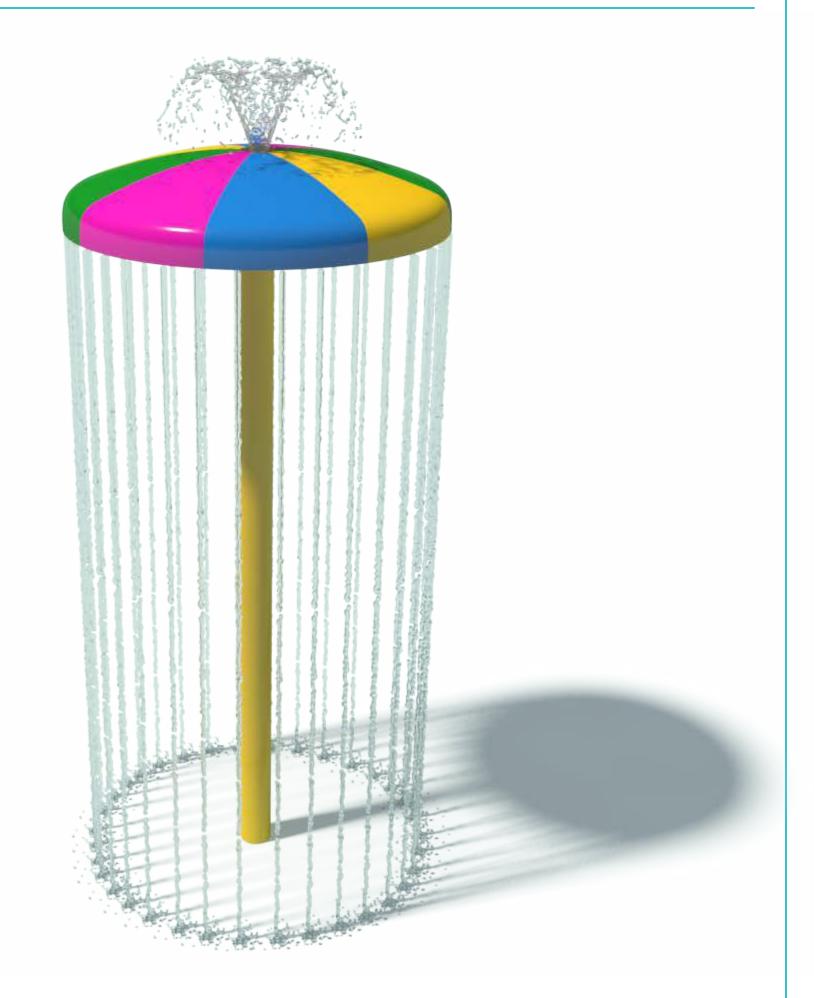

## AQUA UMBRELLA - BEACH THEME S-01.07.05

| FIOWRACE                                 | 19-25 gpill - 72-94 lpill | Material Detail                                                                                                | Coating / Graphic Design                                                                                                                        |
|------------------------------------------|---------------------------|----------------------------------------------------------------------------------------------------------------|-------------------------------------------------------------------------------------------------------------------------------------------------|
| Pressure                                 | 6-12 psi - 0.4-0.8 bar    | Commercial, non corrosive, chemical resistant 304/304L quality Stainless steel with glass reinforced polyester | UV and chemical resistant, oven cured,<br>polyester powder coating.<br>UV and chemical resistant, commercial<br>grade epoxy coated spray paint. |
| Height                                   | 125″ - 318 cm             | top                                                                                                            |                                                                                                                                                 |
|                                          |                           |                                                                                                                | Pipe Diameter ø5" – ø140 mm                                                                                                                     |
| Length                                   | -                         |                                                                                                                |                                                                                                                                                 |
|                                          |                           |                                                                                                                | Add-in Options                                                                                                                                  |
| Width                                    | e60" - e153 cm            | Play Zones                                                                                                     |                                                                                                                                                 |
| Spray Zone                               | ө118" - ө300 cm           | Toddler Family Dynamic                                                                                         | Activator Removable                                                                                                                             |
| www.watersplashnet.com<br>(800) 936-3430 |                           | ASTM 1487<br>ASTM 2461                                                                                         |                                                                                                                                                 |