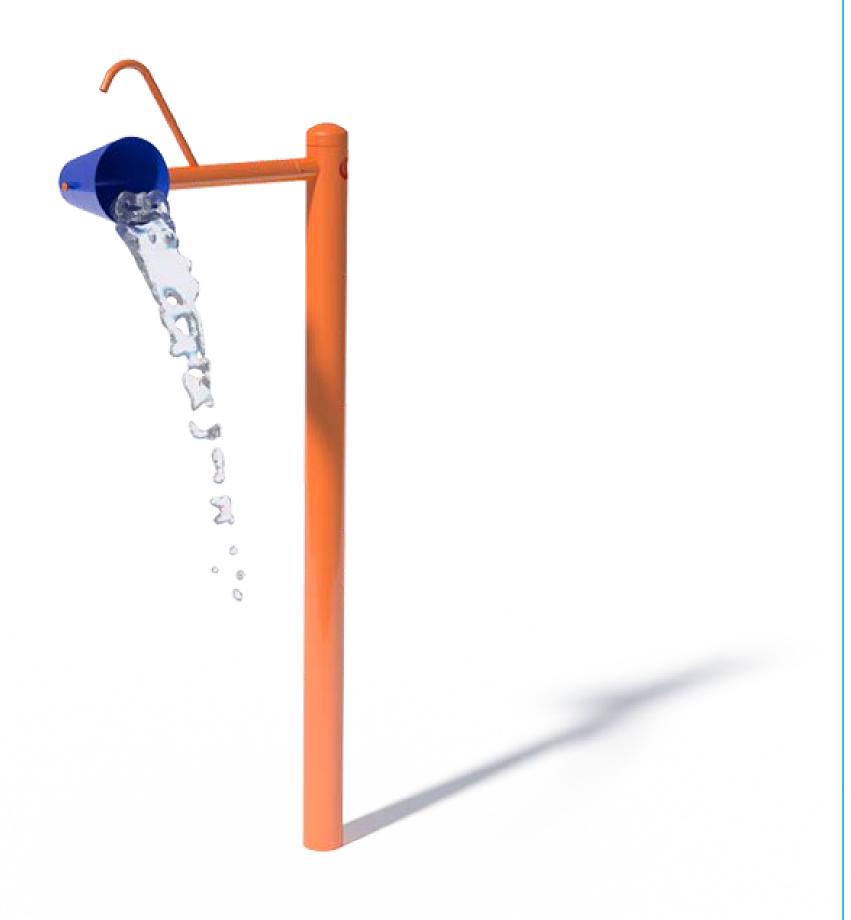

# **AQUA ONE BUCKET S-01.14.01**

| Flow Rate  | 8-16 gpm - 30-60 lpm |
|------------|----------------------|
| Pressure   | 8-15 psi - 0.5-1 bar |
| Height     | 120" - 305 cm        |
|            |                      |
| Length     | -                    |
| Width      | 4.5" - 114cm         |
| Spray Zone | ø90" - ø228 cm       |

#### **Material Detail**

Commercial, non corrosive, chemical resistant 304/304L quality Stainless steel construction with glass reinforced polyester bucket

## Coating / Graphic Design

UV and chemical resistant, oven cured, polyester powder coating. UV and chemical resistant, commercial grade epoxy coated spray paint.

Pipe Diameter

ø5" - ø140 mm