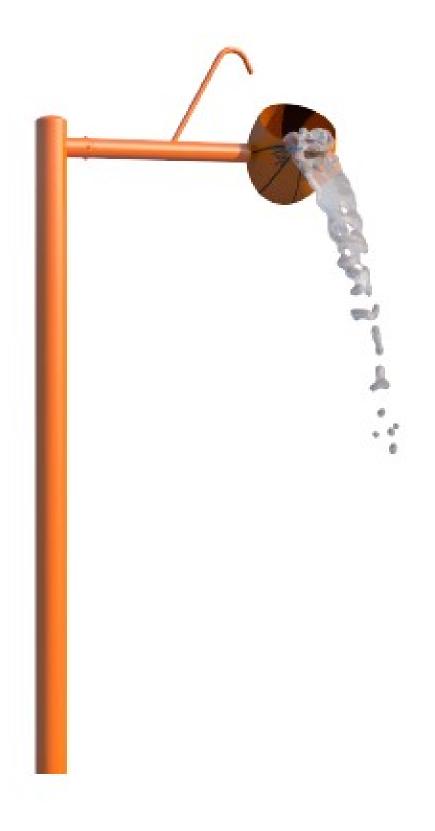

# **AQUA ONE BUCKET S-01.14.01**

| Flow Rate  | 8-16 gpm - 30-60 lpm |
|------------|----------------------|
| Pressure   | 8-15 psi - 0.5-1 bar |
| Height     | 120" - 304 cm        |
| Length     | -                    |
| Width      | 52,8" - 134cm        |
| Spray Zone | ø90" - ø228 cm       |

#### **Material Detail**

Commercial, non corrosive, chemical resistant 304/304L quality Stainless steel construction

Commercial grade, non corrosive, UV and chemical resistant, glass reinforced polyester bucket