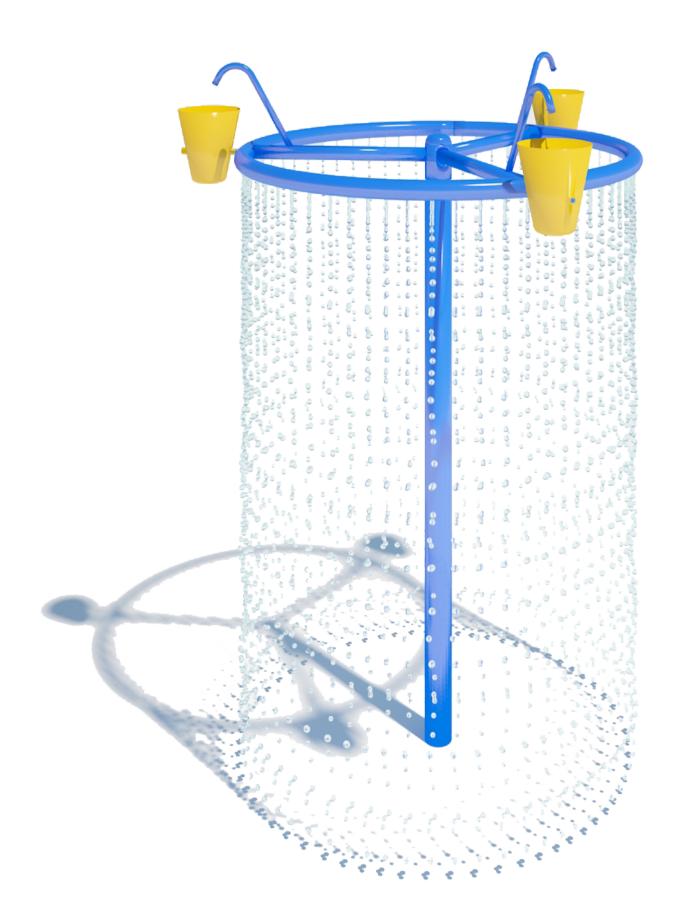

# WATER FALL S-01.16

| Flow Rate  | 80-88 gpm - 302-333 lpm  |
|------------|--------------------------|
|            | _                        |
| Pressure   | 12-18 psi - 0.8-1.25 bar |
|            |                          |
| Height     | 120" - 305 cm            |
|            |                          |
| Length     | -                        |
|            |                          |
| Width      | 80" - 203cm              |
|            |                          |
| Spray Zone | ø144" - ø366 cm          |

#### **Material Detail**

Commercial, non corrosive, chemical resistant 304/304L quality Stainless steel construction with glass reinforced polyester buckets

### **Play Zones**

**Toddler Family Dynamic** 

## **Coating / Graphic Design**

UV and chemical resistant, oven cured, polyester powder coating.
UV and chemical resistant, commercial grade epoxy coated spray paint.

Pipe Diameter

ø5" - ø140 mm

#### **Add-in Options**

Activator Removable