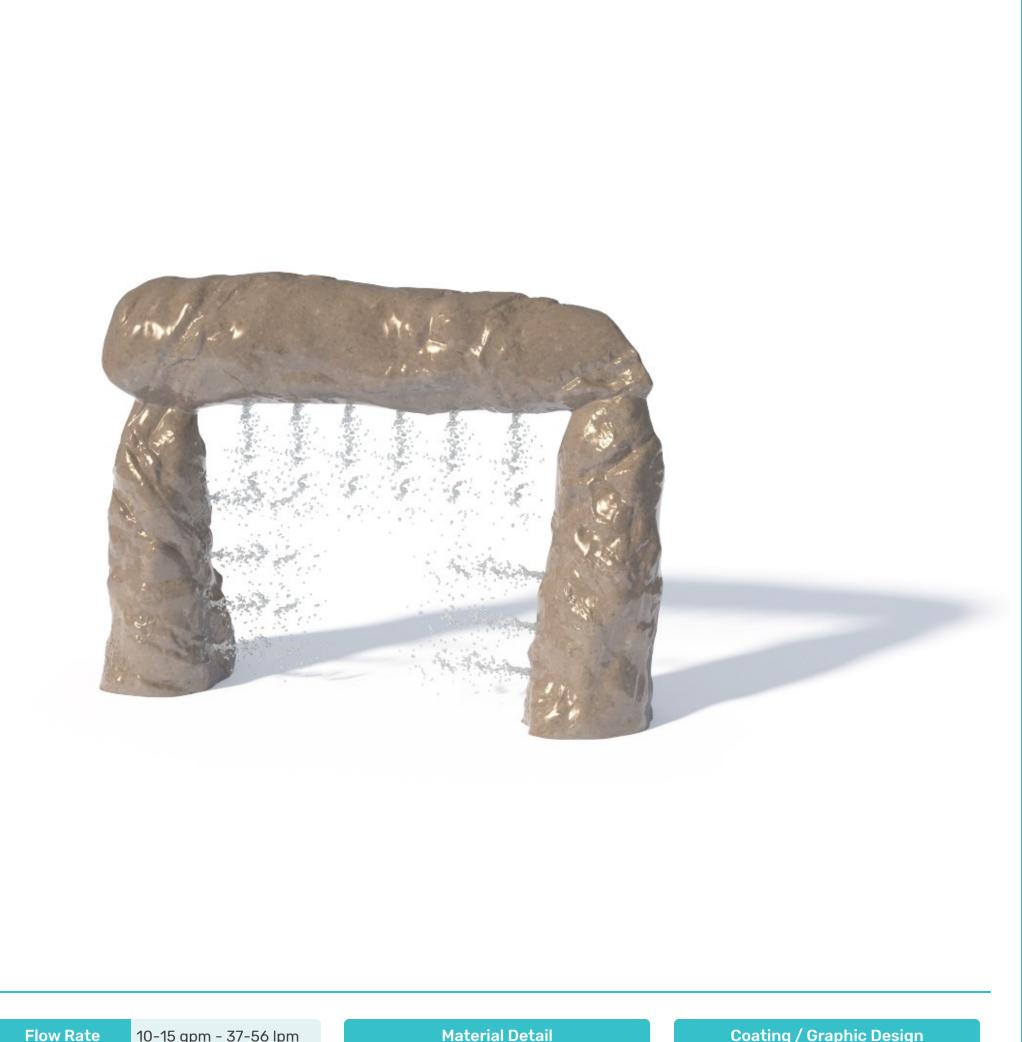

## WATERFALL ROCK II s-01.16.07

|            | 10-15 gpm - 57-56 ipm                    |                                                                                                       | Material Detail |         | Coating / Graphic Design                                                   |  |
|------------|------------------------------------------|-------------------------------------------------------------------------------------------------------|-----------------|---------|----------------------------------------------------------------------------|--|
| Pressure   | 8-15 psi - 0.5-1 bar                     | Commercial grade, non corrosive, UV<br>and chemical resistant, glass<br>reinforced polyester material |                 |         | UV and chemical resistant,<br>commercial grade epoxy coated spray<br>paint |  |
| Height     | 109.4″ - 278 cm                          |                                                                                                       |                 |         |                                                                            |  |
|            |                                          |                                                                                                       |                 |         | Pipe Diameter -                                                            |  |
| Length     | -                                        |                                                                                                       |                 |         | Add in Options                                                             |  |
| Width      | 132.6″ - 337 cm                          | Play Zones                                                                                            |                 |         | Add-in Options                                                             |  |
| width      | 152.0 - 557 CITI                         |                                                                                                       |                 |         |                                                                            |  |
| Spray Zone | ө120" - ө305 cm                          | Toddler Family Dynamic                                                                                |                 | Dynamic |                                                                            |  |
|            |                                          |                                                                                                       |                 |         | Removable                                                                  |  |
|            | www.watersplashnet.com<br>(800) 936-3430 |                                                                                                       |                 |         | cs/ 2-614 CLISTED US CE                                                    |  |