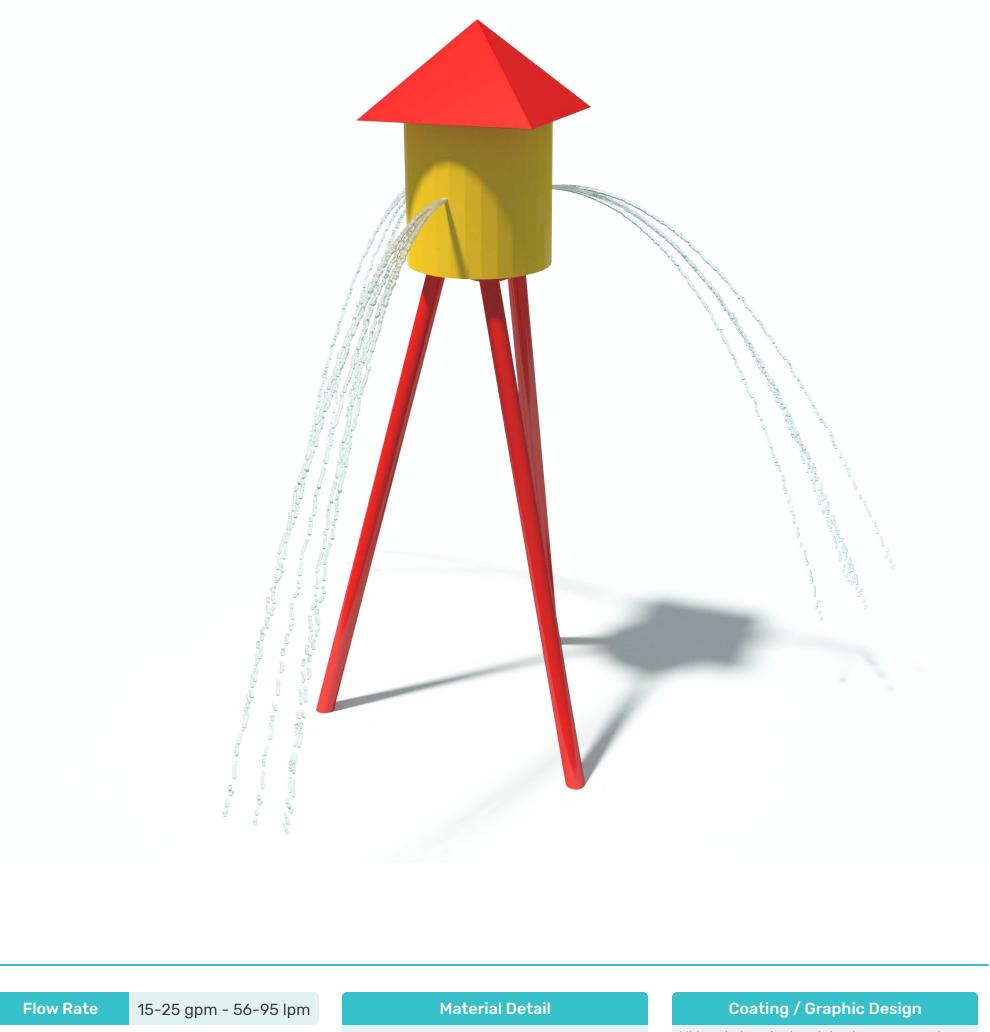

## SHOWER TOWER S-01.22

| FIOW Nate                       | 15-25 gpm - 50-95 ipm | Material Detail                                                                                                                                    |               | Coating /        | Coating / Oraphic Design                                                                                                                       |              |  |
|---------------------------------|-----------------------|----------------------------------------------------------------------------------------------------------------------------------------------------|---------------|------------------|------------------------------------------------------------------------------------------------------------------------------------------------|--------------|--|
| Pressure                        | 6-8 psi - 0.4-0.5 bar | Commercial, non corrosive, chemical<br>resistant 304/304L quality Stainless<br>steel and glass reinforced polyester<br>material with brass nozzles |               |                  | UV and chemical resistant, oven cured,<br>polyester powder coating.<br>UV and chemical resistant, commercial<br>grade epoxy coated spray paint |              |  |
| Height                          | 180″ - 457 cm         |                                                                                                                                                    |               |                  | Pipe Diameter                                                                                                                                  | e3" - e90 mm |  |
| Length                          | -                     |                                                                                                                                                    |               |                  |                                                                                                                                                |              |  |
|                                 |                       |                                                                                                                                                    |               | Add-in Options   |                                                                                                                                                |              |  |
| Width                           | 62″ - 157 cm          | Play Zones                                                                                                                                         |               |                  |                                                                                                                                                |              |  |
| Spray Zone                      | ø166" - ø422 cm       | Toddler                                                                                                                                            | Family        | Dynamic          | Removable                                                                                                                                      |              |  |
| <br>www.waterspla<br>(800) 936- |                       |                                                                                                                                                    | INTERNATIONAL | M 1487<br>M 2461 | • CSA 2-614 CUL U                                                                                                                              | S ≪ C €      |  |
|                                 |                       |                                                                                                                                                    | INTERNATIONAL |                  | • CSA 2-614 CULISTED                                                                                                                           | · 🔅 CE       |  |