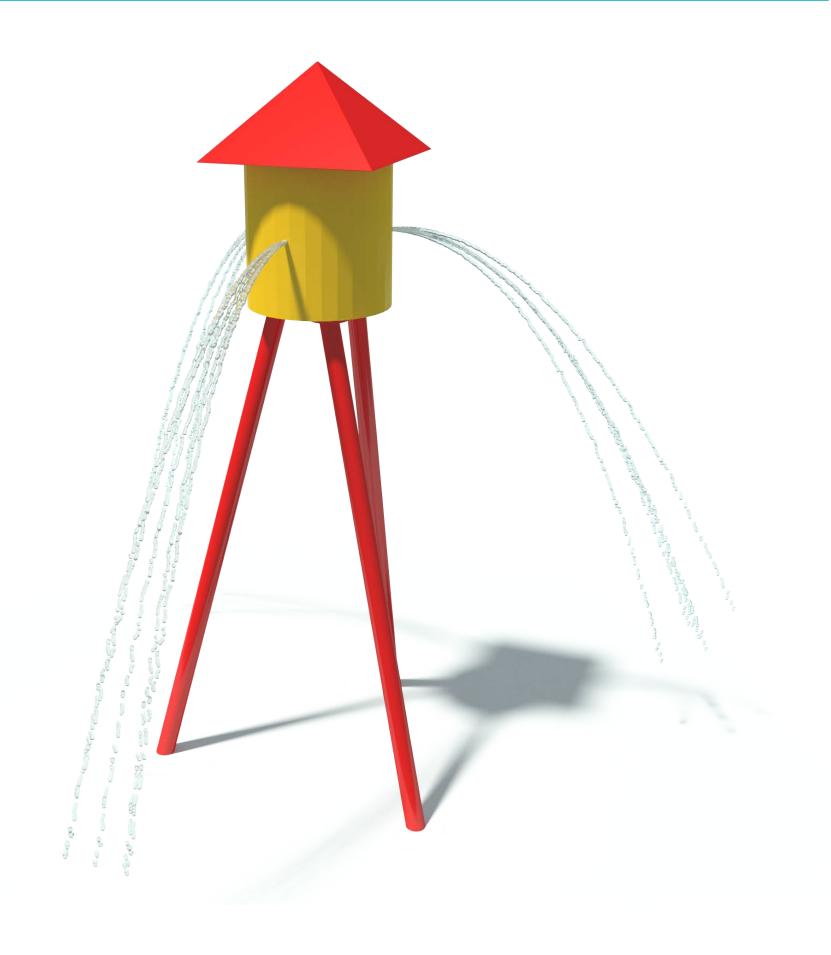

# **COWBOY TOWER** S-01.22.01

| Flow Rate  | 15-25 gpm - 56-95 lpm |
|------------|-----------------------|
| Pressure   | 6-8 psi - 0.4-0.5 bar |
| Height     | 180" - 457 cm         |
| Length     | -                     |
| Width      | 62" - 157 cm          |
| Spray Zone | ø166" - ø422 cm       |

#### **Material Detail**

Commercial, non corrosive, chemical resistant 304/304L quality Stainless steel and glass reinforced polyester material with brass nozzles

#### Play Zones

**Toddler Family Dynamic** 

## Coating / Graphic Design

UV and chemical resistant, oven cured, polyester powder coating.
UV and chemical resistant, commercial grade epoxy coated spray paint

Pipe Diameter

ø3" - ø90 mm