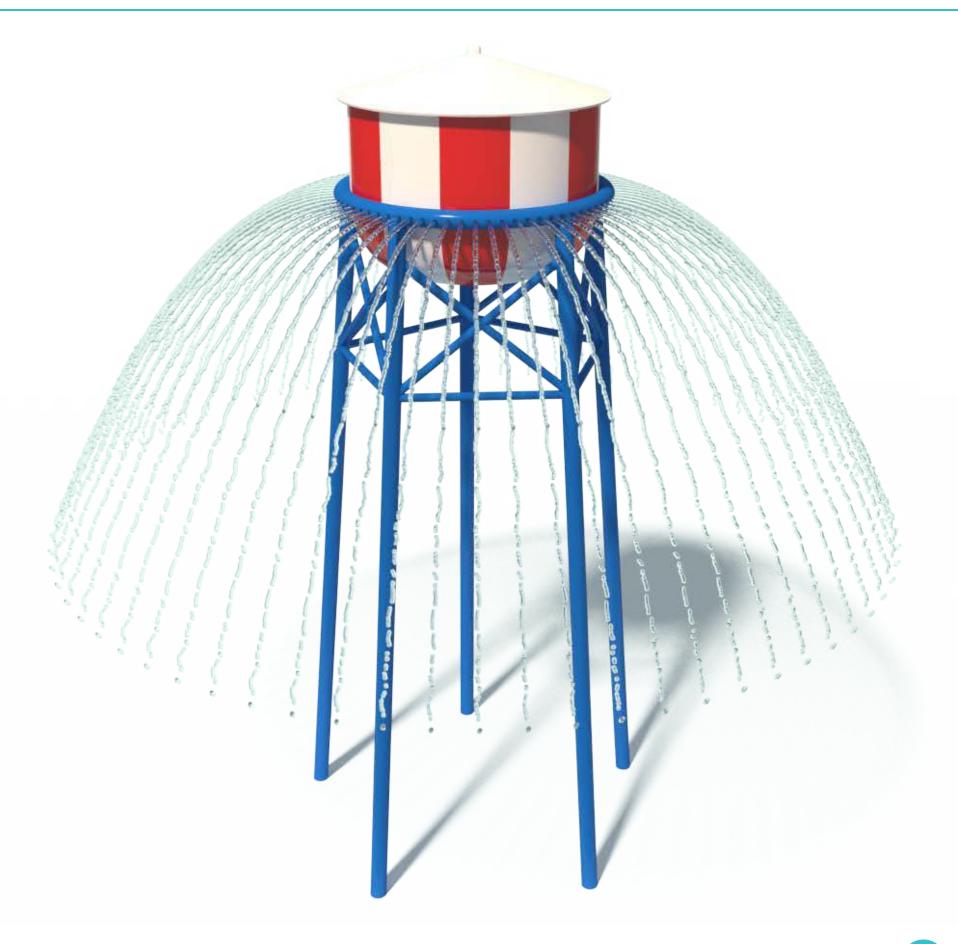

# RAIN TANK III s-01.22.05

| Flow Rate  | 50-70 gpm - 189-265 lpm |
|------------|-------------------------|
| Pressure   | 8-12 psi - 0.5-0.8 bar  |
| Height     | 157.4" - 400 cm         |
| Length     | -                       |
| Width      | 74" - 188 cm            |
| Spray Zone | ø189" - ø480 cm         |

#### **Material Detail**

Commercial, non corrosive, chemical resistant 304/304L quality Stainless steel with glass reinforced polyester tank

# **Coating / Graphic Design**

UV and chemical resistant, oven cured, polyester powder coating.
UV and chemical resistant, commercial

grade epoxy coated spray paint.

Pipe Diameter

ø4" - ø115 mm