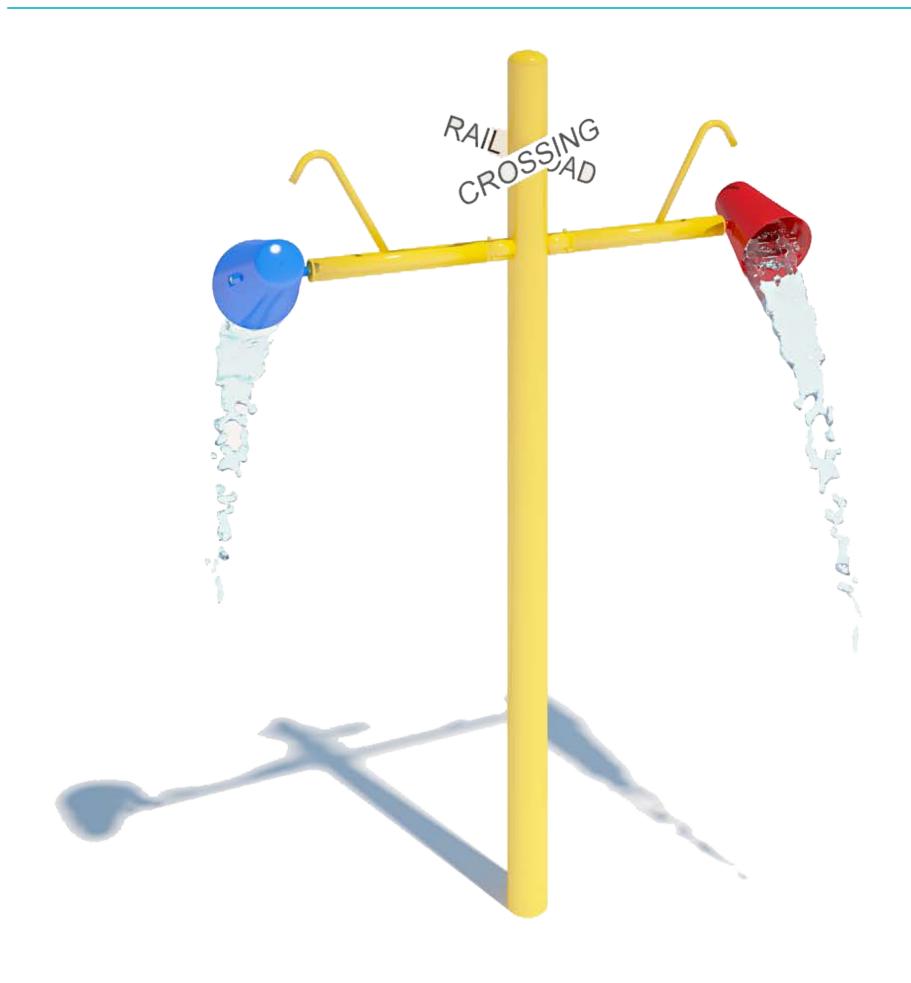

# RAIL ROAD AND STREET SIGNS S-01.23.01

| Flow Rate  | 10-15 gpm - 37-56 lpm |
|------------|-----------------------|
| Pressure   | 8-15 psi - 0.5-1 bar  |
| Height     | 147" - 373 cm         |
| Length     | -                     |
| Width      | 99" - 252 cm          |
|            |                       |
| Spray Zone | ø168" - ø427 cm       |

#### **Material Detail**

Commercial, non corrosive, chemical resistant 304/304L Stainless steel construction with glass reinforced polyester buckets

## Coating / Graphic Design

UV and chemical resistant, oven cured, polyester powder coating UV and chemical resistant, commercial grade epoxy coated spray paint.

Pipe Diameter

ø4" - ø115 mm