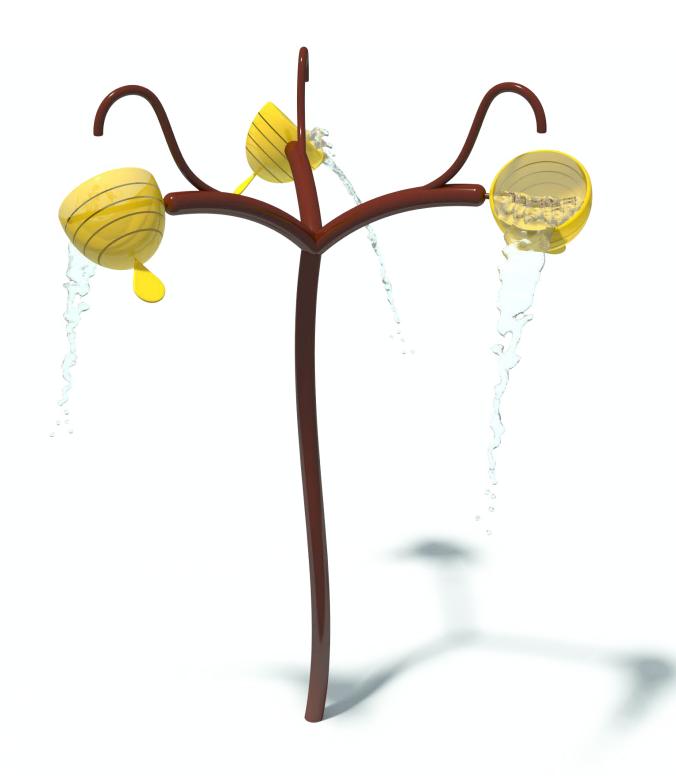

# AQUA BEE HIVE BUCKETS S-01.23.02

| Flow Rate  | 15-25 gpm - 56-95 lpm     |
|------------|---------------------------|
| Flow Rate  | 13-23 gpiii - 30-73 ipiii |
| Pressure   | 8-15 psi - 0.5-1 bar      |
|            |                           |
| Height     | 130" - 330 cm             |
| Length     | -                         |
| Width      | 98" - 250 cm              |
| Spray Zone | ø168" - ø427 cm           |

#### **Material Detail**

Commercial, non corrosive, chemical resistant 304/304L quality Stainless steel construction with glass reinforced polyester buckets

### **Play Zones**

**Dynamic Toddler** Family

## Coating / Graphic Design

UV and chemical resistant, oven cured, polyester powder coating. UV and chemical resistant, commercial

grade epoxy coated spray paint.

Pipe Diameter

ø4" - ø115 mm