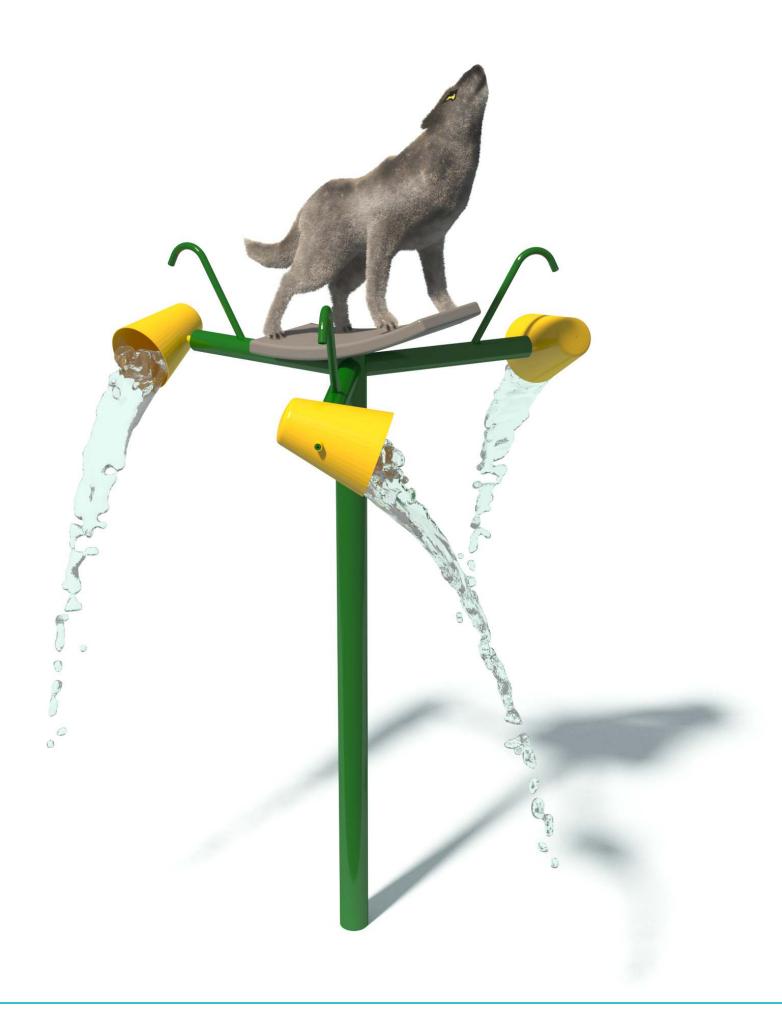

# THREE BUCKETS WOLF S-01.23.08

| Flow Rate  | 15-25 gpm - 56-95 lpm |
|------------|-----------------------|
| Pressure   | 8-15 psi - 0.5-1 bar  |
| Height     | 161.8" - 411 cm       |
| Length     | -                     |
| Width      | 95.2" - 242 cm        |
| Spray Zone | ø 168" - ø 428 cm     |

#### **Material Detail**

Commercial, non corrosive, chemical resistant 304/304L quality Stainless steel construction with glass reinforced polyester buckets and wolf