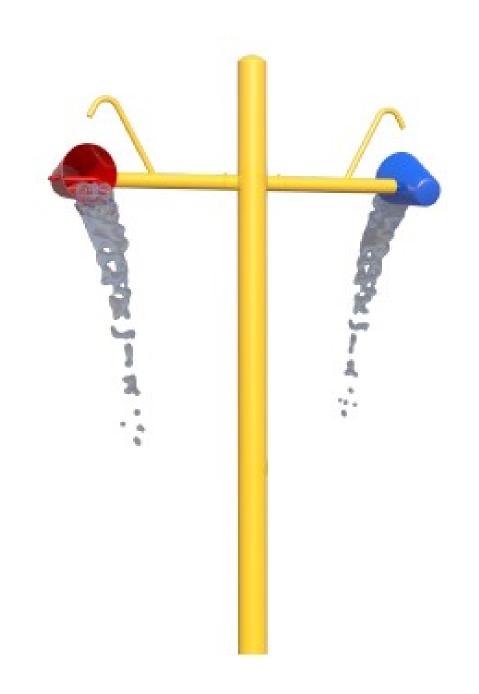

# AQUA TWO BUCKETS S-01.23.12

| Flow Rate  | 10-15 gpm - 37-56 lpm |
|------------|-----------------------|
|            |                       |
| Pressure   | 8-15 psi - 0.5-1 bar  |
|            |                       |
| Height     | 147" - 373 cm         |
|            |                       |
| Length     | -                     |
|            |                       |
| Width      | 99" - 252 cm          |
|            |                       |
| Spray Zone | ø168" - ø427 cm       |

#### **Material Detail**

Commercial, non corrosive, chemical resistant 304/304L Stainless steel construction with glass reinforced polyester buckets

# Coating / Graphic Design

UV and chemical resistant, oven cured, polyester powder coating UV and chemical resistant, commercial grade epoxy coated spray paint.

Pipe Diameter

ø4" - ø115 mm