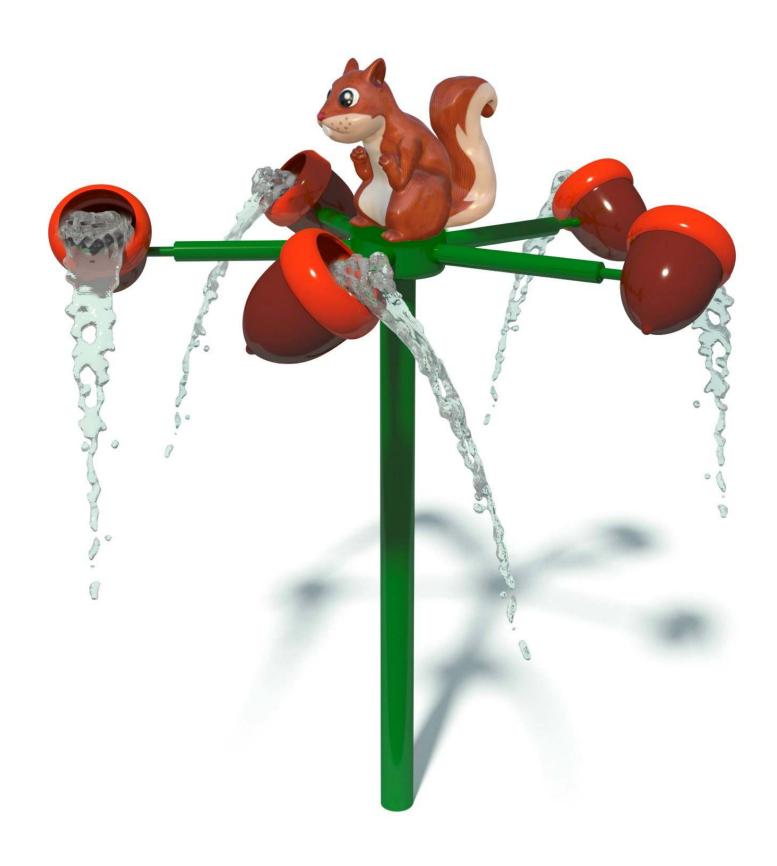

# SQUIRREL FIVE BUCKETS S-01.28.10

| Flow Rate  | 25-32 gpm - 94-121 lpm |
|------------|------------------------|
| Pressure   | 8-15 psi - 0.5-1 bar   |
| Height     | 140" - 358 cm          |
| Length     | -                      |
| Width      | 80" - 203 cm           |
| Spray Zone | ø168" - ø427 cm        |

#### **Material Detail**

Commercial, non corrosive, chemical resistant 304/304L quality stainless steel construction with glass reinforced polyester buckets and squirrel

## Coating / Graphic Design

UV and chemical resistant, oven cured, polyester powder coating.

UV and chemical resistant, commercial grade epoxy coated spray paint. Graphic shall be hand made, artistic paint.