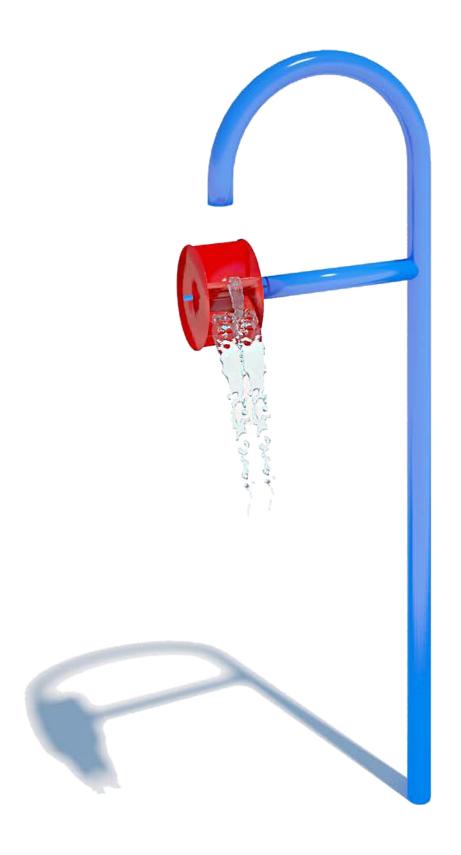

# WATER WHEEL S-01.29

| Flow Rate  | 8-16 gpm - 30-60 lpm |
|------------|----------------------|
|            |                      |
| Pressure   | 8-15 psi - 0.5-1 bar |
|            |                      |
| Height     | 151" - 305 cm        |
|            |                      |
| Length     | -                    |
|            |                      |
| Width      | 45" - 114 cm         |
|            |                      |
| Spray Zone | ø90" - ø228 cm       |

#### **Material Detail**

Commercial, non corrosive, chemical resistant 304/304L quality Stainless steel construction with aluminium wheel

## **Coating / Graphic Design**

UV and chemical resistant, oven cured, polyester powder coating. UV and chemical resistant, commercial

grade epoxy coated spray paint.

Pipe Diameter

ø3" - ø90 mm