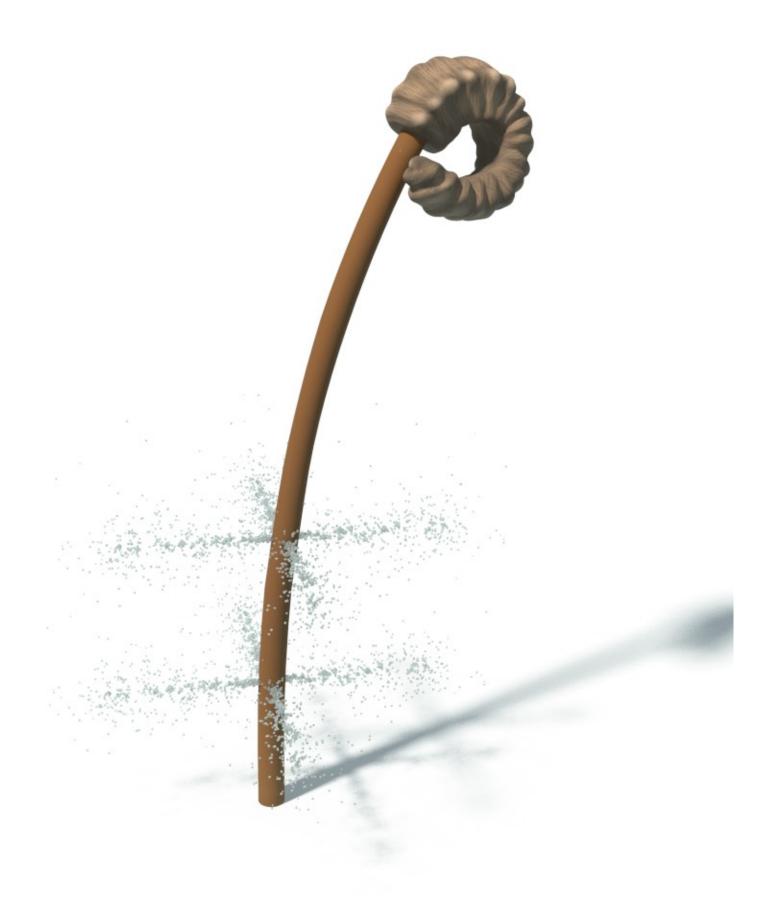

# BIGHORN SHEEP COLUMN s-01.40.05

| Flow Rate  | 19-25 gpm - 72-94 lpm |
|------------|-----------------------|
| Pressure   | 8-15 psi - 0.5-1 bar  |
| Height     | 118" - 300 cm         |
| Length     | -                     |
| Width      | 46" - 117 cm          |
|            |                       |
| Spray Zone | ø78" - ø200 cm        |

Pipe Diameter

ø4" - ø115 mm