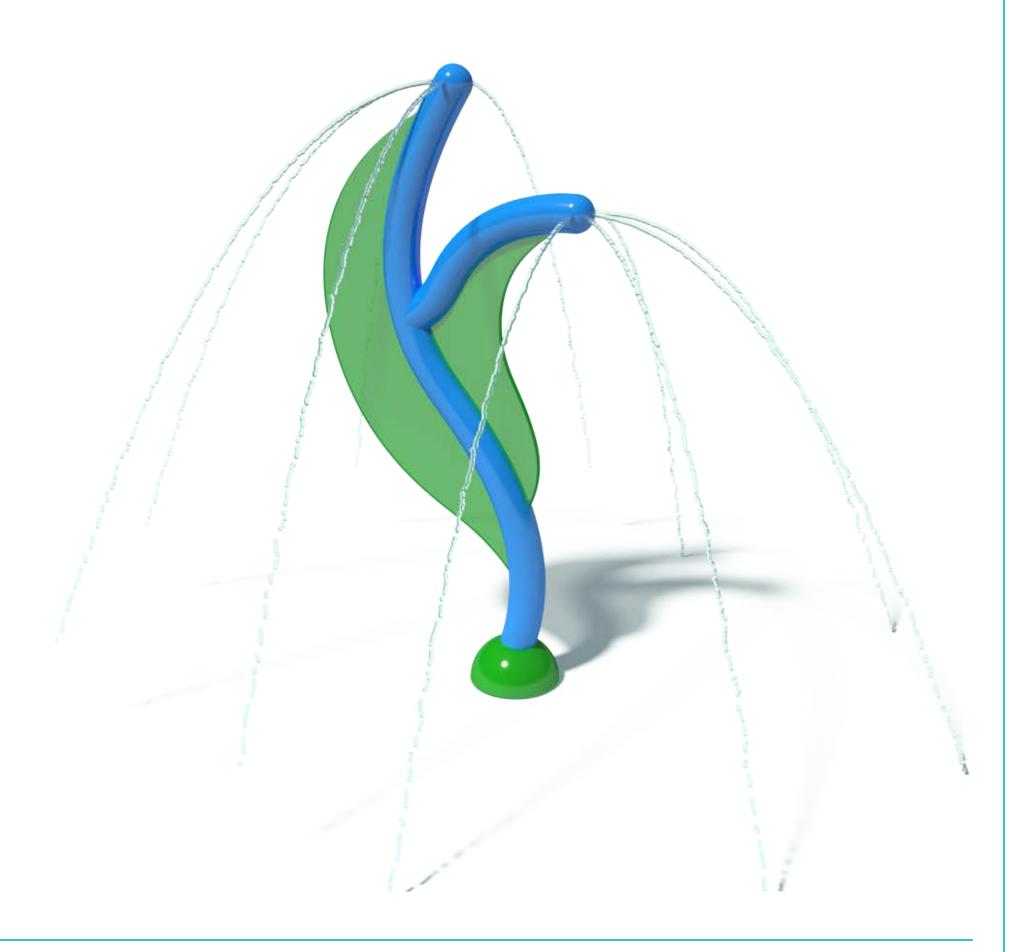

## SEAWEED II s-01.42.03

| Flow Rate  | 10-15 gpm - 37-50 lpm |  |
|------------|-----------------------|--|
| Pressure   | 14-18 psi - 1-1.2 bar |  |
| Height     | 52.7" - 134 cm        |  |
| Length     | -                     |  |
| Width      | 24.8" - 63 cm         |  |
| Spray Zone | ø60" - ø152cm         |  |

## Material Detail

Commercial, non corrosive, chemical resistant 304/304L quality Stainless steel construction with polycarbonate

| Play Zones |        |         |  |
|------------|--------|---------|--|
| Toddler    | Family | Dynamic |  |

## Coating / Graphic Design

UV and chemical resistant, oven cured, polyester powder coating

Pipe Diameter

ø3" - ø90mm