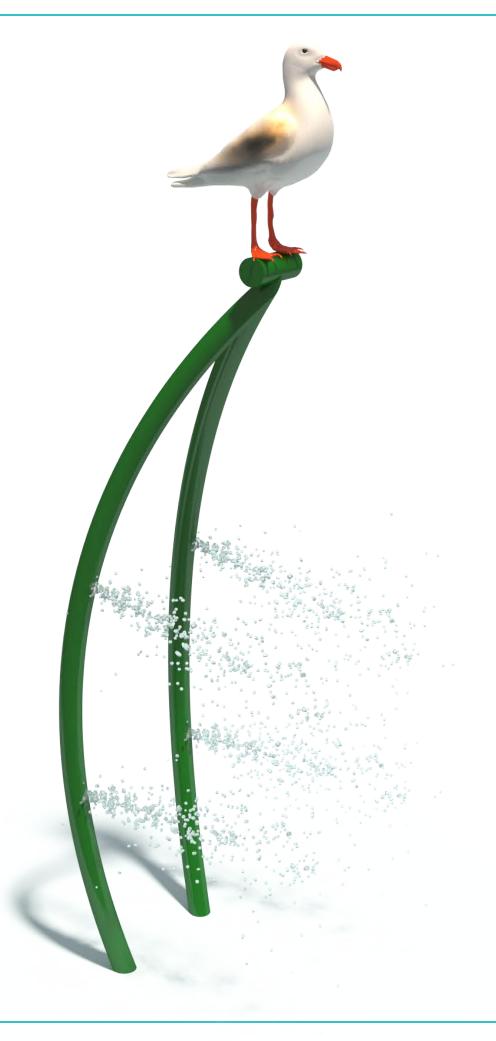

# GAZING SEAGULL s-01.59.04

| Flow Rate  | 7-11 gpm - 26-41 lpm |
|------------|----------------------|
| Pressure   | 8-15 psi - 0.6 bar   |
| Height     | 156.7" - 398 cm      |
| Length     | -                    |
| Width      | 35.4" - 90 cm        |
| Spray Zone | ø198" - ø325 cm      |

## Material Detail

Commercial, non corrosive, chemical resistant 304/304L quality Stainless steel construction with glass reinforced fiberglass top and brass nozzles

# Coating / Graphic Design

UV and chemical resistant, oven cured, polyester powder coating UV and chemical resistant, commercial grade epoxy coated spray paint

Pipe Diameter

ø3" - ø90 mm