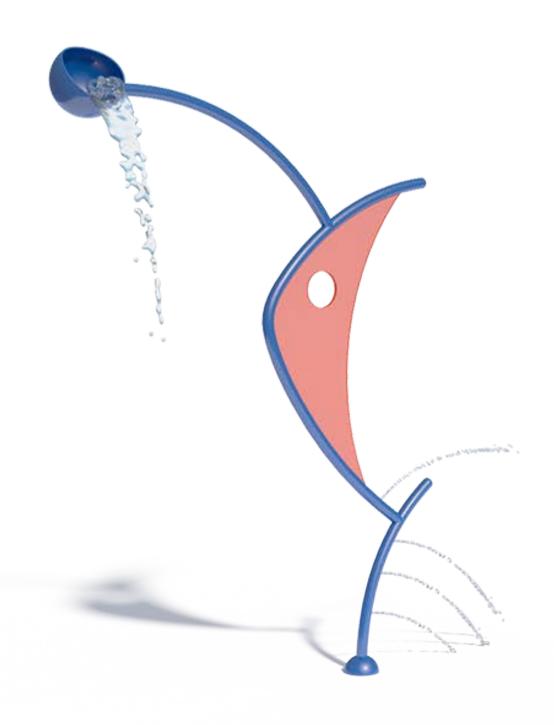

# **ANGLER FISH BUCKET s-01.60**

| Flow Rate  | 10-15 gpm - 37-50 lpm |
|------------|-----------------------|
| Pressure   | 8-15 psi - 0.5-1 bar  |
| Height     | 141" - 360 cm         |
| Length     | -                     |
| Width      | 103" - 262 cm         |
| Spray Zone | e90" - e228 cm        |

#### **Material Detail**

Commercial, non corrosive, chemical resistant 304/304L quality Stainless steel construction with glass reinforced polyester bucket, polycarbonate and brass nozzles

## Coating / Graphic Design

UV and chemical resistant, oven cured, polyester powder coating.
UV and chemical resistant, commercial grade epoxy coated spray paint.

Pipe Diameter

ø3" - ø90 mm