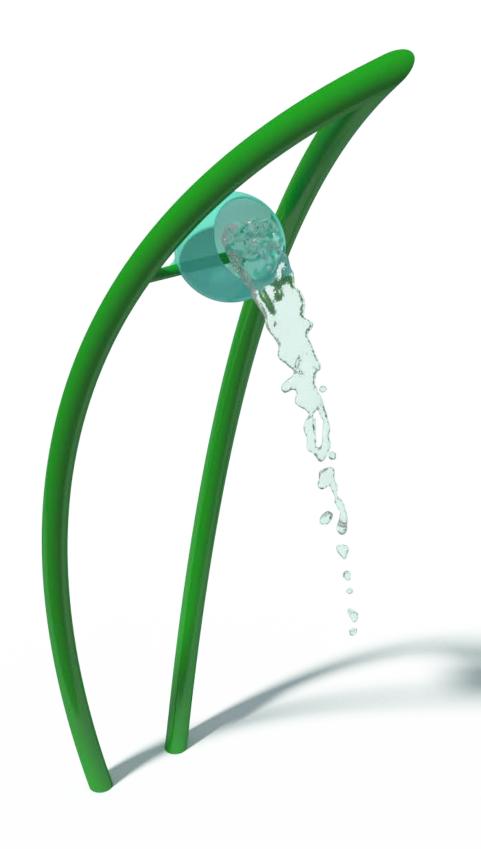

# AQUA DRIBLET DROP BUCKET S-01.62

| Flow Rate  | 8-16 gpm - 30-60 lpm |
|------------|----------------------|
| Pressure   | 8-15 psi - 0.5-1 bar |
| Height     | 128.3" - 326 cm      |
| Length     | 60.6" - 154 cm       |
| Width      | 35" - 89 cm          |
| Spray Zone | ø90" - ø228 cm       |