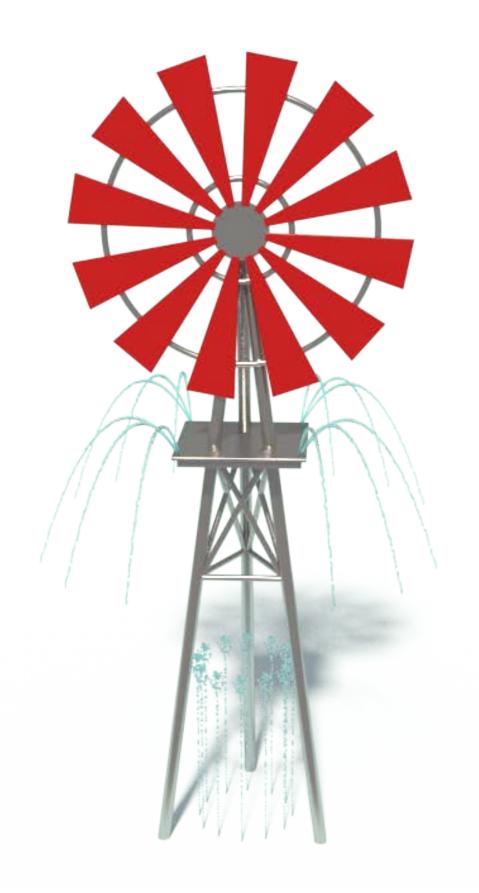

# **AQUA WINDMILL** s-01.65

| Flow Rate  | 18-28 gpm - 68-106 lpm |
|------------|------------------------|
| Pressure   | 8-15 psi - 0.5-1 bar   |
| Height     | 197" - 501 cm          |
| Length     | -                      |
| Width      | 79.5" - 202 cm         |
| Spray Zone | ø 180" - ø 457 cm      |

#### **Material Detail**

Commercial, non corrosive, chemical resistant 304/304L Stainless steel construction with glass reinforced polyester top

## Coating / Graphic Design

UV and chemical resistant, oven cured, polyester powder coating.

UV and chemical resistant, commercial grade epoxy coated spray paint.

Pipe Diameter

ø4" - ø115 mm