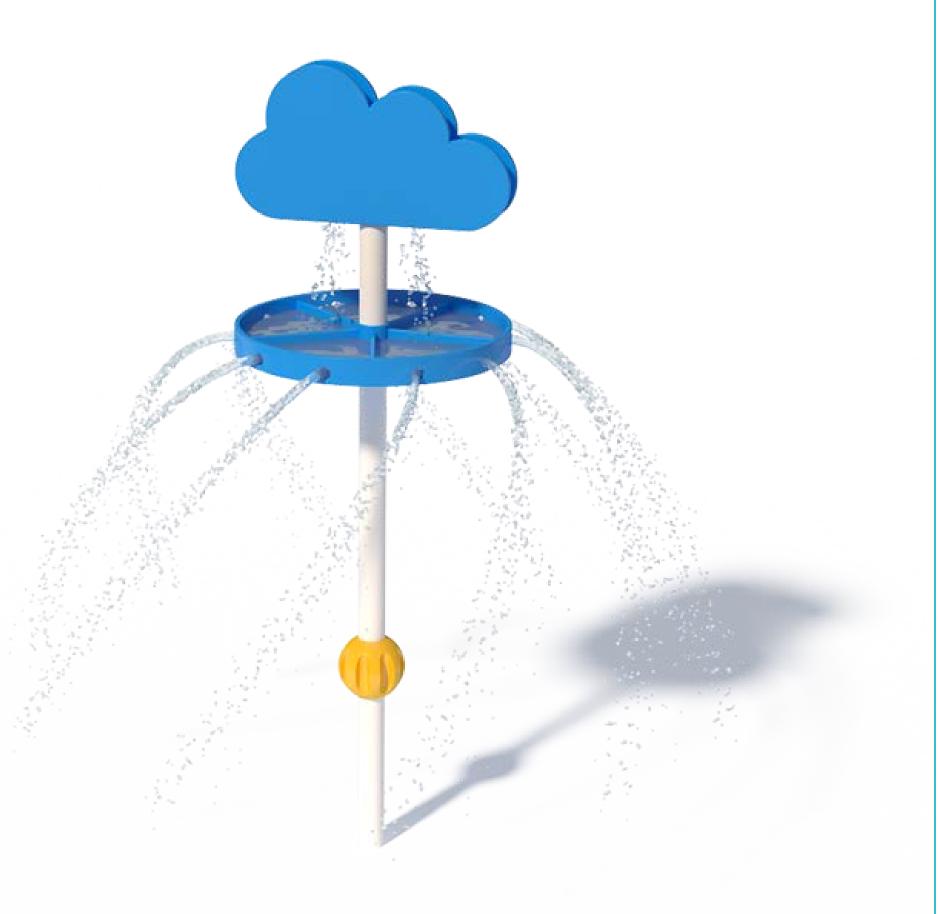

## RAIN WHIRL POST s-01.66

| Flow Rate  | 10-15 gpm - 37-50 lpm |
|------------|-----------------------|
|            |                       |
| Pressure   | 8-15 psi - 0.5-1 bar  |
|            |                       |
| Height     | 139" - 353 cm         |
|            |                       |
| Length     | -                     |
|            |                       |
| Width      | 67" - 170 cm          |
|            |                       |
| Spray Zone | ø198" - ø325 cm       |
|            |                       |