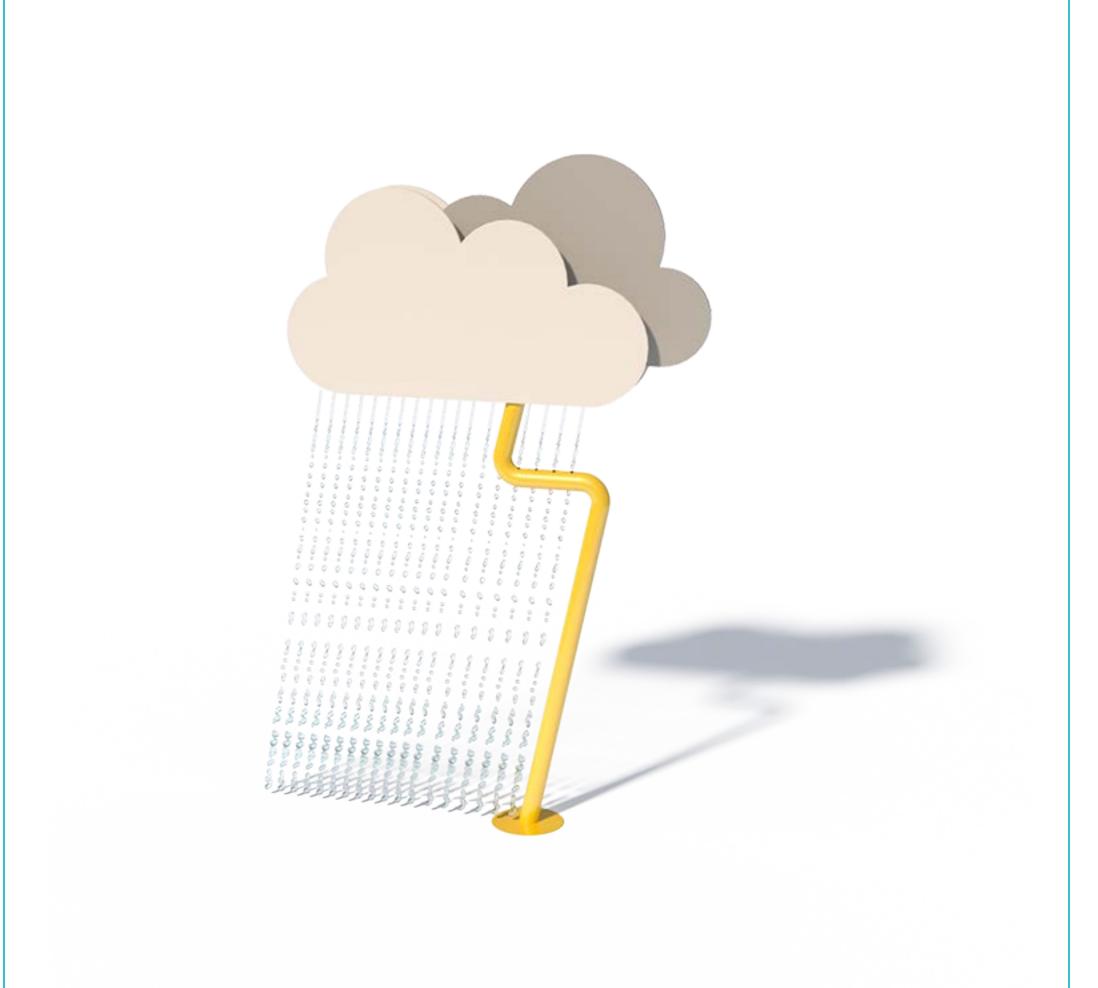

## CLOUD POST S-01.72

|    | 15-20 gpin - 50-75 ipin                            |               | Material Detail                                                                                               |        |                  | Coating / Oraphic Design                                                                                                                        |                |              |  |
|----|----------------------------------------------------|---------------|---------------------------------------------------------------------------------------------------------------|--------|------------------|-------------------------------------------------------------------------------------------------------------------------------------------------|----------------|--------------|--|
| F  | Pressure 8-16 psi - 0.6-1 bar                      |               | Commercial, non corrosive, chemical resistant 304/304L quality Stainless steel and glass reinforced polyester |        |                  | UV and chemical resistant, oven cured,<br>polyester powder coating.<br>UV and chemical resistant, commercial<br>grade epoxy coated spray paint. |                |              |  |
|    | Height                                             | 35.4" - 90 cm | material                                                                                                      |        |                  | grado operty coated opray painti                                                                                                                |                |              |  |
|    |                                                    |               |                                                                                                               |        |                  | Pipe D                                                                                                                                          | iameter        | ø3" - ø90 mm |  |
|    | Length _                                           |               |                                                                                                               |        |                  |                                                                                                                                                 |                |              |  |
|    |                                                    |               |                                                                                                               |        |                  |                                                                                                                                                 | Add-in Options |              |  |
|    | Width 85.8" - 218 cm   Spray Zone Ø 90" - Ø 228 cm |               | Play Zones                                                                                                    |        |                  |                                                                                                                                                 |                |              |  |
| Sp |                                                    |               | Toddler                                                                                                       | Family | Dynamic          | Removable                                                                                                                                       |                |              |  |
| ww | www.watersplashnet.com<br>(800) 936-3430           |               |                                                                                                               |        | и 1487<br>И 2461 | ®<br>CS∆ 2-614                                                                                                                                  | CUL US         | 🏽 🖗 C E      |  |