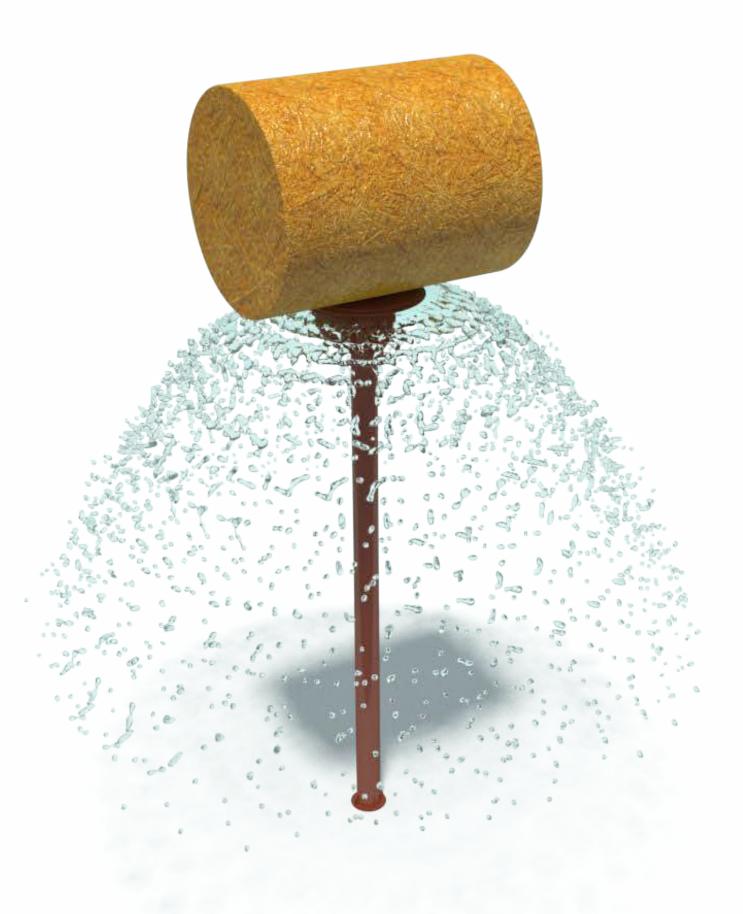

# HAY BALE s-01.73

| Flow Rate  | 50-70 gpm - 189-265 lpm |
|------------|-------------------------|
|            |                         |
| Pressure   | 8-12 psi - 0.6 bar      |
|            |                         |
| Height     | 193.7" - 492 cm         |
|            |                         |
| Length     | -                       |
|            |                         |
| Width      | -                       |
|            |                         |
| Spray Zone | ø100" - ø254mm          |
|            |                         |

### **Play Zones**

**Toddler Family Dynamic** 

## Coating / Graphic Design

UV and chemical resistant, commercial grade epoxy coated spray paint.
UV and chemical resistant, oven cured, polyester powder coating.

Pipe Diameter

ø5" - ø140mm