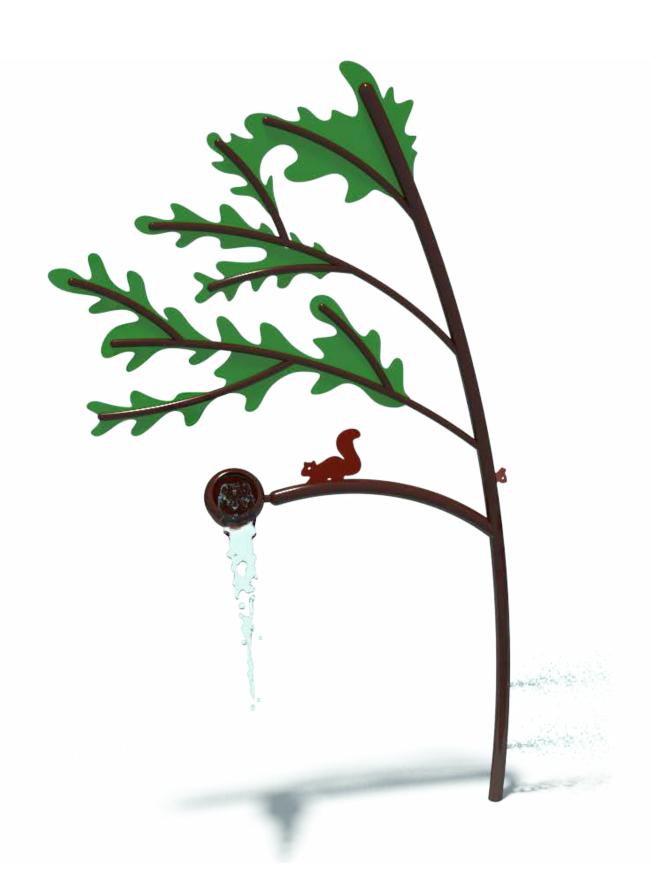

# OAK TREE s-01.75

ø4" - ø115 mm

| Flow Rate  | 8-15 gpm - 30-56 lpm  |
|------------|-----------------------|
|            |                       |
| Pressure   | 10-25 psi - 0.5-1 bar |
|            |                       |
| Height     | 197" - 500 cm         |
|            |                       |
| Length     |                       |
| Length     | -                     |
|            |                       |
| Width      | 140" - 355 cm         |
|            |                       |
| Spray Zone | ø150" - ø380 mm       |