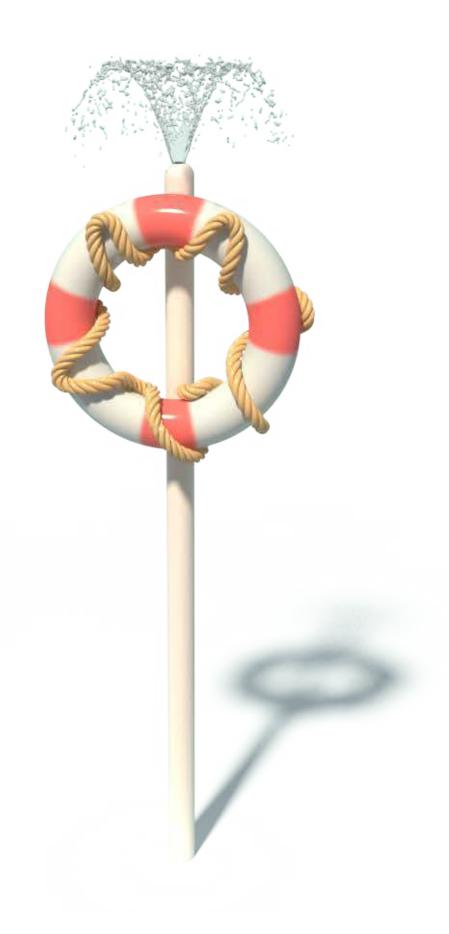

# **AQUA AHOY** s-01.80

| Flow Rate  | 8-16 gpm - 30-60 lpm |
|------------|----------------------|
| Pressure   | 8-15 psi - 0.5-1 bar |
| Height     | 125" - 320 cm        |
| Length     | -                    |
| Width      | 39" - 100cm          |
| Spray Zone | ø90" - ø228 cm       |

### **Play Zones**

**Family Toddler** 