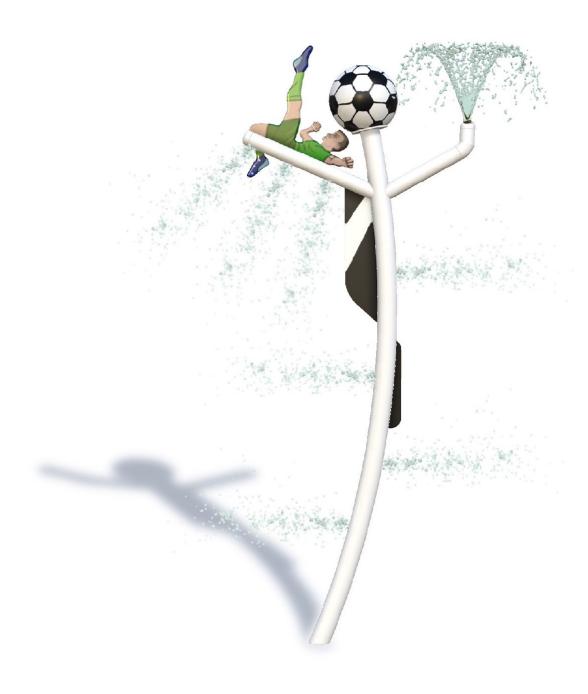

# **SOCCER PLAYER** s-01.82

| Flow Rate  | 18 gpm - 68.1 lpm    |
|------------|----------------------|
| Pressure   | 8-15 psi - 0.5-1 bar |
| Height     | 137.7" - 350 cm      |
| Length     | -                    |
| Width      | 63" - 160 cm         |
| Spray Zone | ø90" - ø228 cm       |