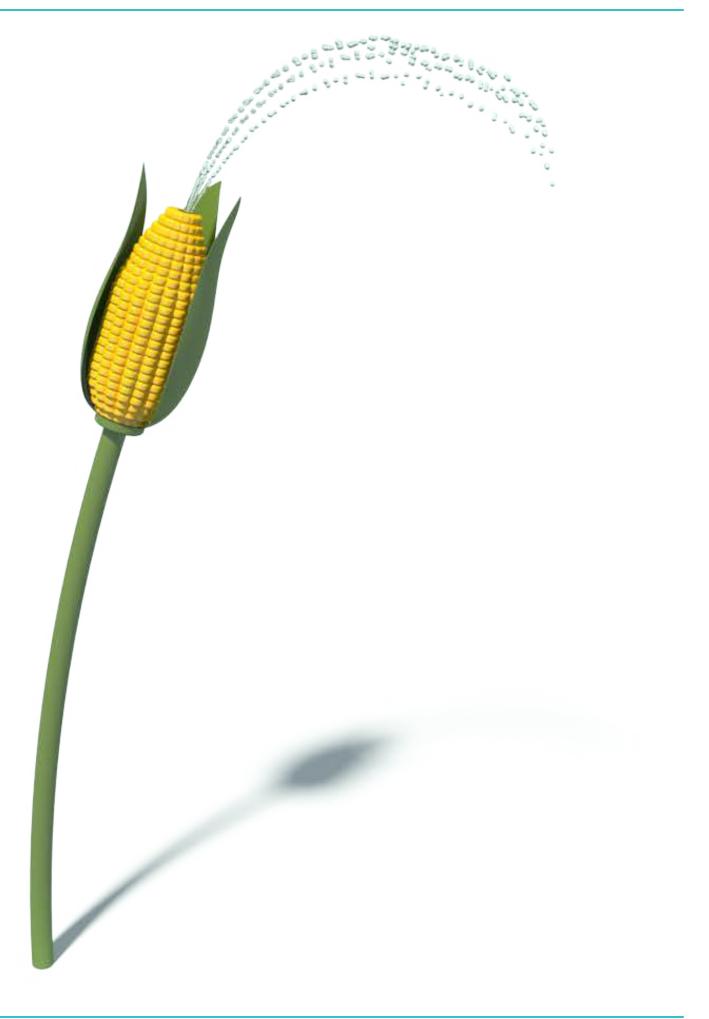

# **AQUA CORN STALK s-01.87**

| Flow Rate  | 7-11 gpm - 27-40 lpm |
|------------|----------------------|
| Pressure   | 8-15 psi - 0.5-1 bar |
| Height     | 165" - 420 cm        |
| Length     | -                    |
| Width      | 21.6" - 55 cm        |
| Spray Zone | ø120" - ø304cm       |

#### **Material Detail**

Commercial, non corrosive, chemical resistant 304/304L quality Stainless steel construction with glass reinforced polyester top and brass nozzles

### **Coating / Graphic Design**

UV and chemical resistant, commercial grade epoxy coated spray paint.
UV and chemical resistant, oven cured, polyester powder coating

Pipe Diameter

ø4" - ø115mm