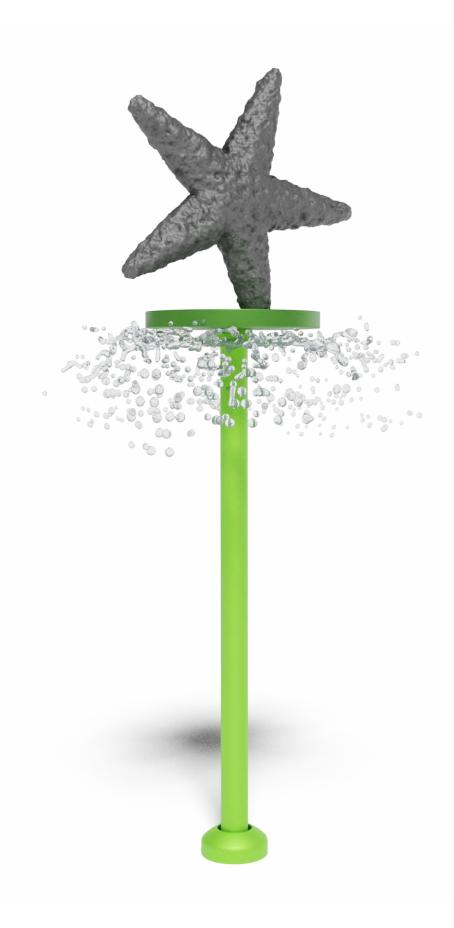

# AQUA STAR s-01.95

| Flow Rate  | 7-11 gpm - 27-40 lpm |
|------------|----------------------|
| Pressure   | 8-15 psi - 0.5-1 bar |
| Height     | 101" - 258 cm        |
| Length     | -                    |
| Width      | 32" - 83 cm          |
| Spray Zone | ø120" - ø304cm       |

#### **Material Detail**

Commercial, non corrosive, chemical resistant 304/304L quality Stainless steel construction with glass reinforced polyester top and brass nozzles

### **Play Zones**

**Dynamic** 

Toddler Family

## Coating / Graphic Design

UV and chemical resistant, commercial grade epoxy coated spray paint.
UV and chemical resistant, oven cured, polyester powder coating

Pipe Diameter

ø4" - ø115mm