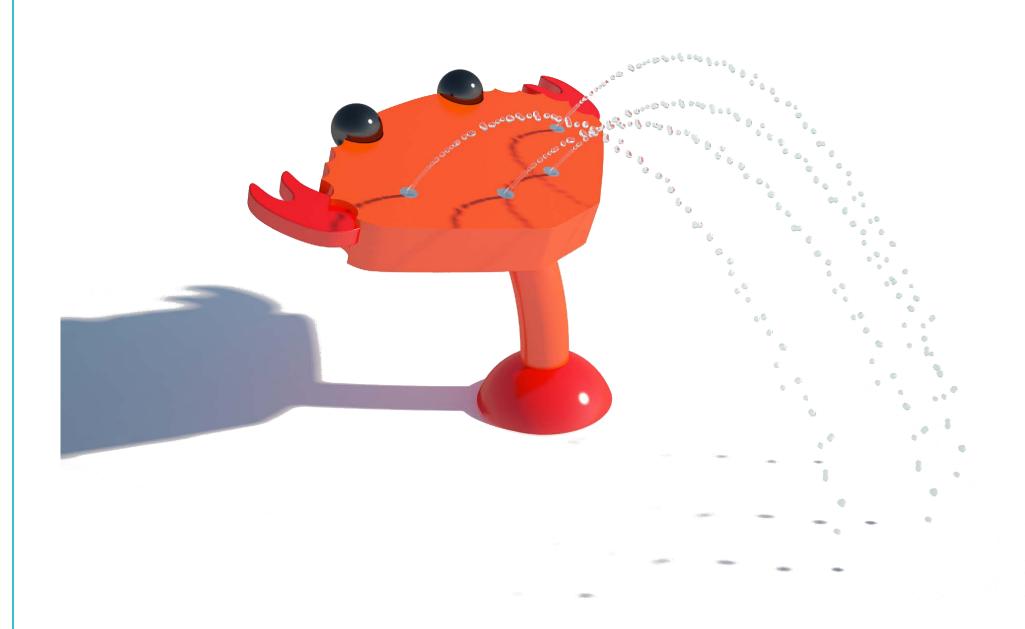

# HASTY CRAB s-02.08.05

| Flow Rate  | 6-12 gpm - 22-44 lpm   |
|------------|------------------------|
|            |                        |
| Pressure   | 8-12 psi - 0.5-0.8 bar |
|            |                        |
| Height     | 22.4" - 57 cm          |
|            |                        |
| Length     | -                      |
|            |                        |
| Width      | ø 33.8" - ø 86 cm      |
|            |                        |
| Spray Zone | ø 83" - ø 211 cm       |