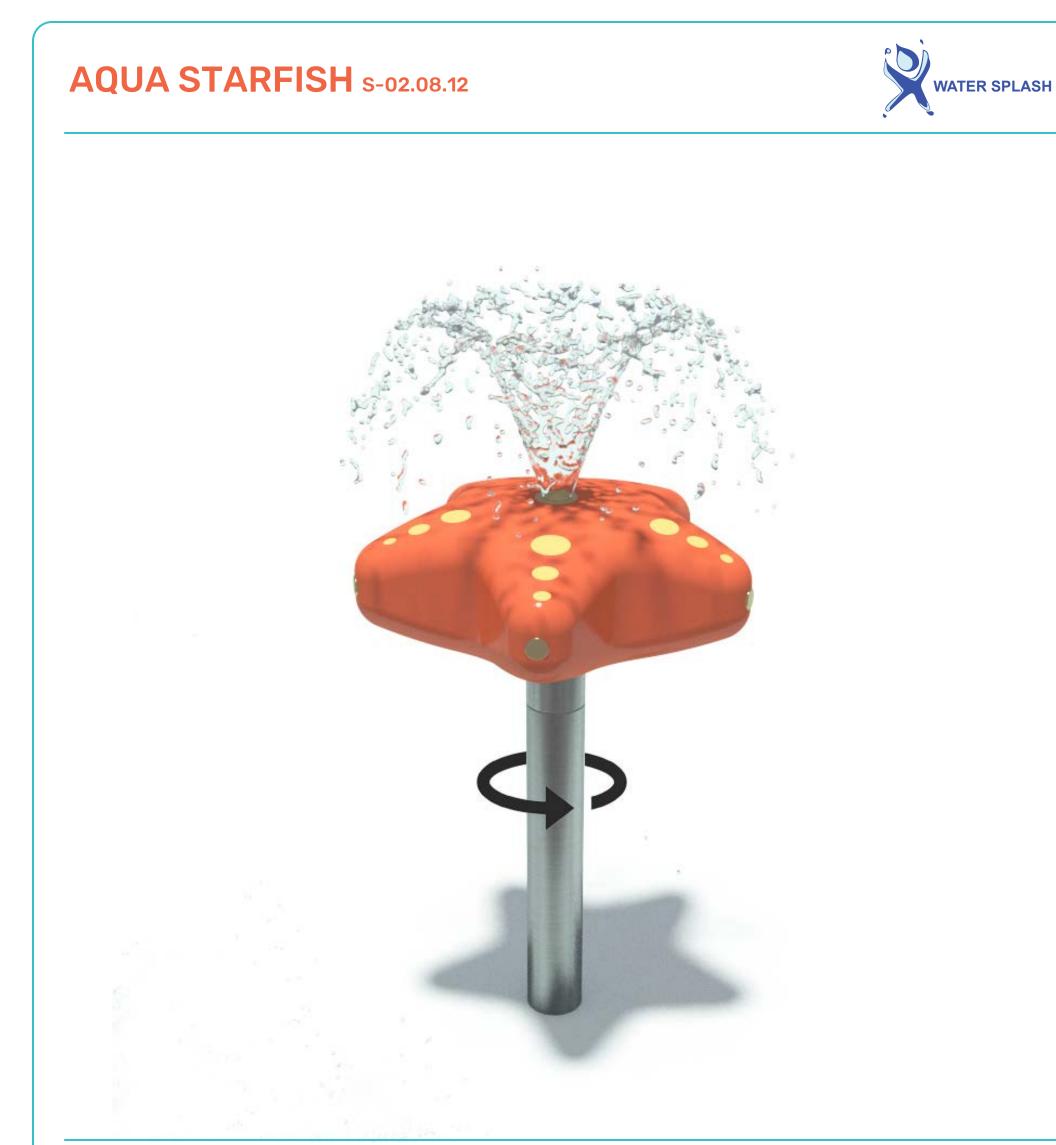

7-11 gpm - 26-41 lpm

**Material Detail** 

Coating / Graphic Design

| FIOW Rate      | 7-11 gpm - 20-41 pm | Material Detail                                                                                                                                        | Coating / Graphic Design                                                                                                                        |
|----------------|---------------------|--------------------------------------------------------------------------------------------------------------------------------------------------------|-------------------------------------------------------------------------------------------------------------------------------------------------|
| Pressure       | 8-15 psi - 0.6 bar  | Commercial, non corrosive, chemical<br>resistant 304/304L quality Stainless<br>steel material with glass reinforced<br>polyester top and brass nozzles | UV and chemical resistant, oven<br>cured, polyester pwoder coating.<br>UV and chemical resistant, commercial<br>grade epoxy coated spray paint. |
| Height         | 43.7" - 111 cm      | . , .                                                                                                                                                  | Pipe Diameter ø4" -ø115mm                                                                                                                       |
| Length         | -                   |                                                                                                                                                        |                                                                                                                                                 |
|                |                     |                                                                                                                                                        | Add-in Options                                                                                                                                  |
| Width          | 14.6" - 37 cm       | Play Zones                                                                                                                                             |                                                                                                                                                 |
| Spray Zone     | ø40" - ø101cm       | Toddler Family Dynamic                                                                                                                                 | Removable                                                                                                                                       |
| www.waterspla  | ashnet.com          | 4[]]M                                                                                                                                                  |                                                                                                                                                 |
| (800) 936-3430 |                     | ASTM 1487<br>ASTM 2461                                                                                                                                 |                                                                                                                                                 |