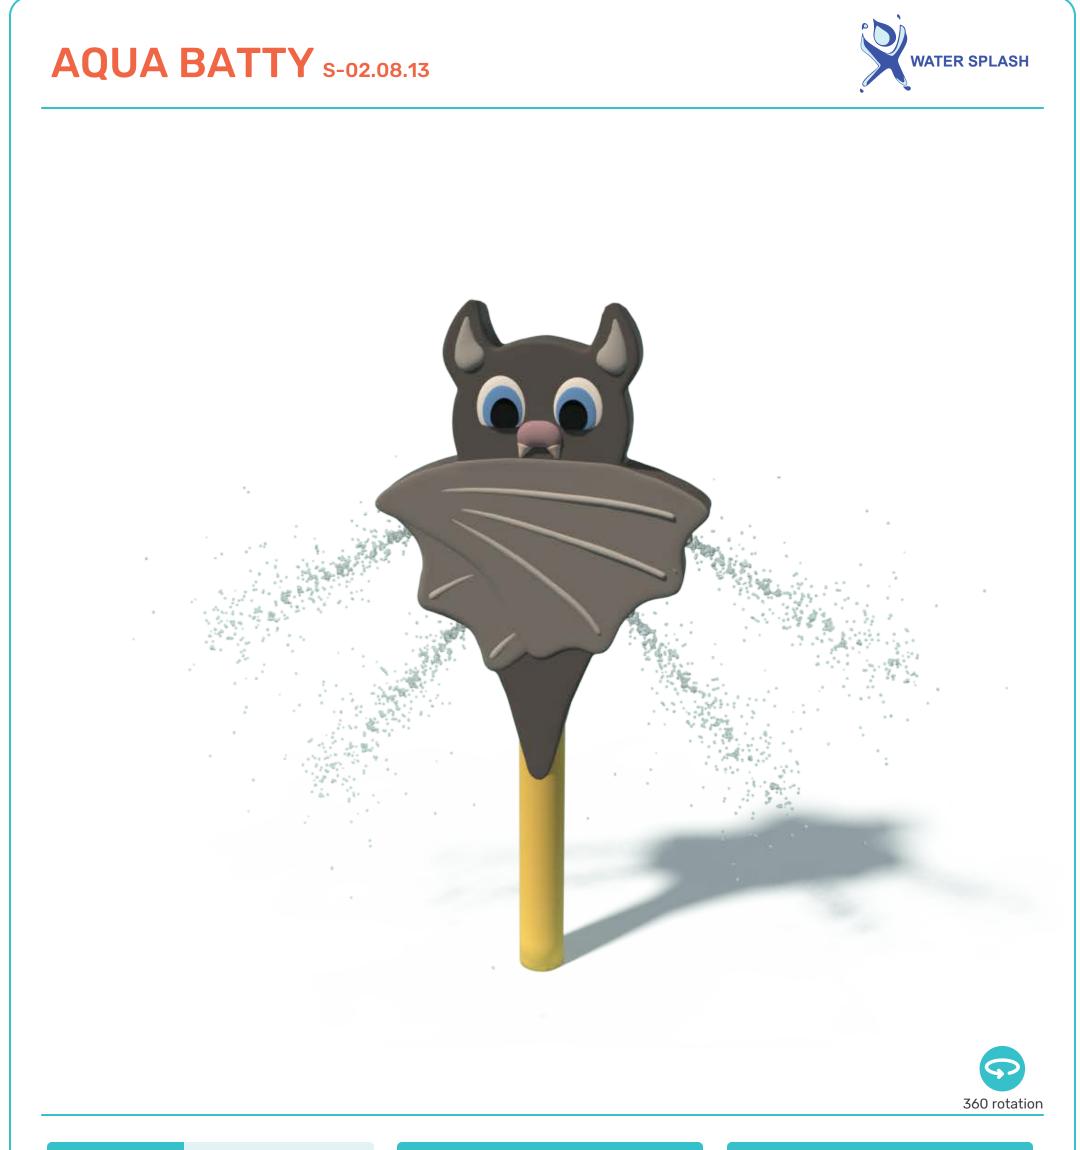

| TIOWINALE                  | 0-12 ypin - 22-44 ipin |                                                                                                                     | Material Detail        |        | obacing / oraphic besign                                                                                                                        |               |
|----------------------------|------------------------|---------------------------------------------------------------------------------------------------------------------|------------------------|--------|-------------------------------------------------------------------------------------------------------------------------------------------------|---------------|
| Pressure                   | 8-12 psi - 0.5-0.8 bar | Commercial, non corrosive, chemical<br>resistant 304/304L quality Stainless<br>steel and glass reinforced polyester |                        | inless | UV and chemical resistant, oven cured,<br>polyester powder coating.<br>UV and chemical resistant, commercial<br>grade epoxy coated spray paint. |               |
| Height                     | 55″ - 140 cm           | material                                                                                                            |                        |        |                                                                                                                                                 |               |
|                            |                        |                                                                                                                     |                        |        | Pipe Diameter                                                                                                                                   | ø4" - ø115 mm |
| Length                     | 25″ - 64 cm            |                                                                                                                     |                        |        |                                                                                                                                                 |               |
|                            |                        |                                                                                                                     |                        |        | Add-in Options                                                                                                                                  |               |
| Width                      | 5″ - 12 cm             | Play Zones                                                                                                          |                        |        |                                                                                                                                                 |               |
| Spray Zone                 | ө 83" - ө 211 cm       | Toddler                                                                                                             | Family Dyna            | amic   | Removable                                                                                                                                       |               |
| www.waterspla<br>(800) 936 |                        |                                                                                                                     | ASTM 1487<br>ASTM 2461 |        | CSA 2-614                                                                                                                                       |               |