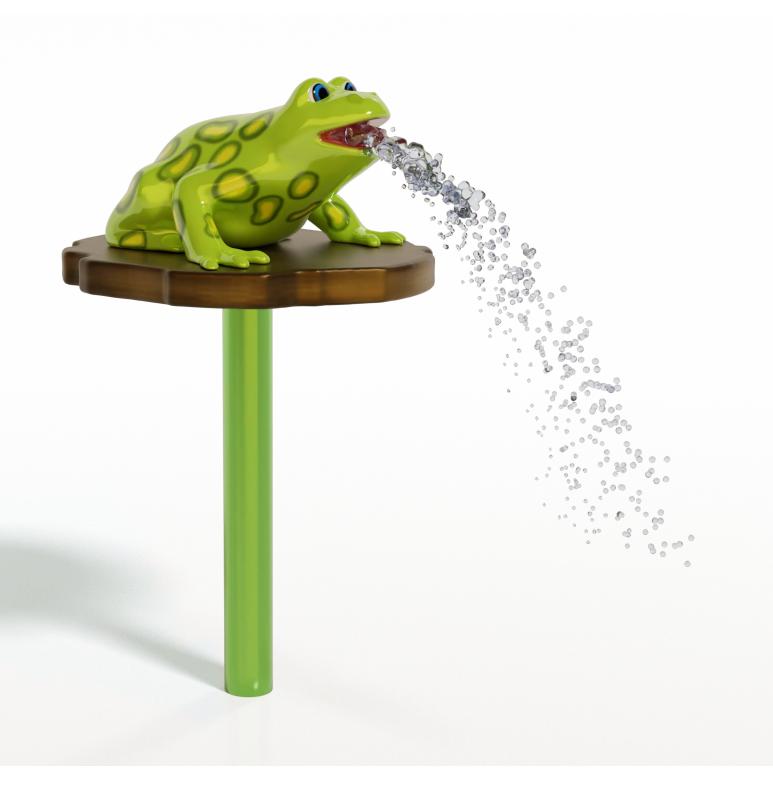

# FROGAQUASHAPES s-02.08.14

| Flow Rate  | 7-11 gpm - 26-41 lpm   |
|------------|------------------------|
| Pressure   | 8-12 psi - 0.5-0.8 bar |
| Height     | 59" - 150 cm           |
| Length     | 35" - 89 cm            |
| Width      | 30" - 78 cm            |
| Spray Zone | ø 95" - ø 240 cm       |

#### **Material Detail**

Commercial, non corrosive, chemical resistant 304/304L quality Stainless steel construction with glass reinforced polyester top

## Coating / Graphic Design

UV and chemical resistant, oven cured, polyester powder coating.

UV and chemical resistant, commercial grade epoxy coated spray paint. Graphic shall be hand made, artistic paint.

Pipe Diameter

ø4" - ø115 mm