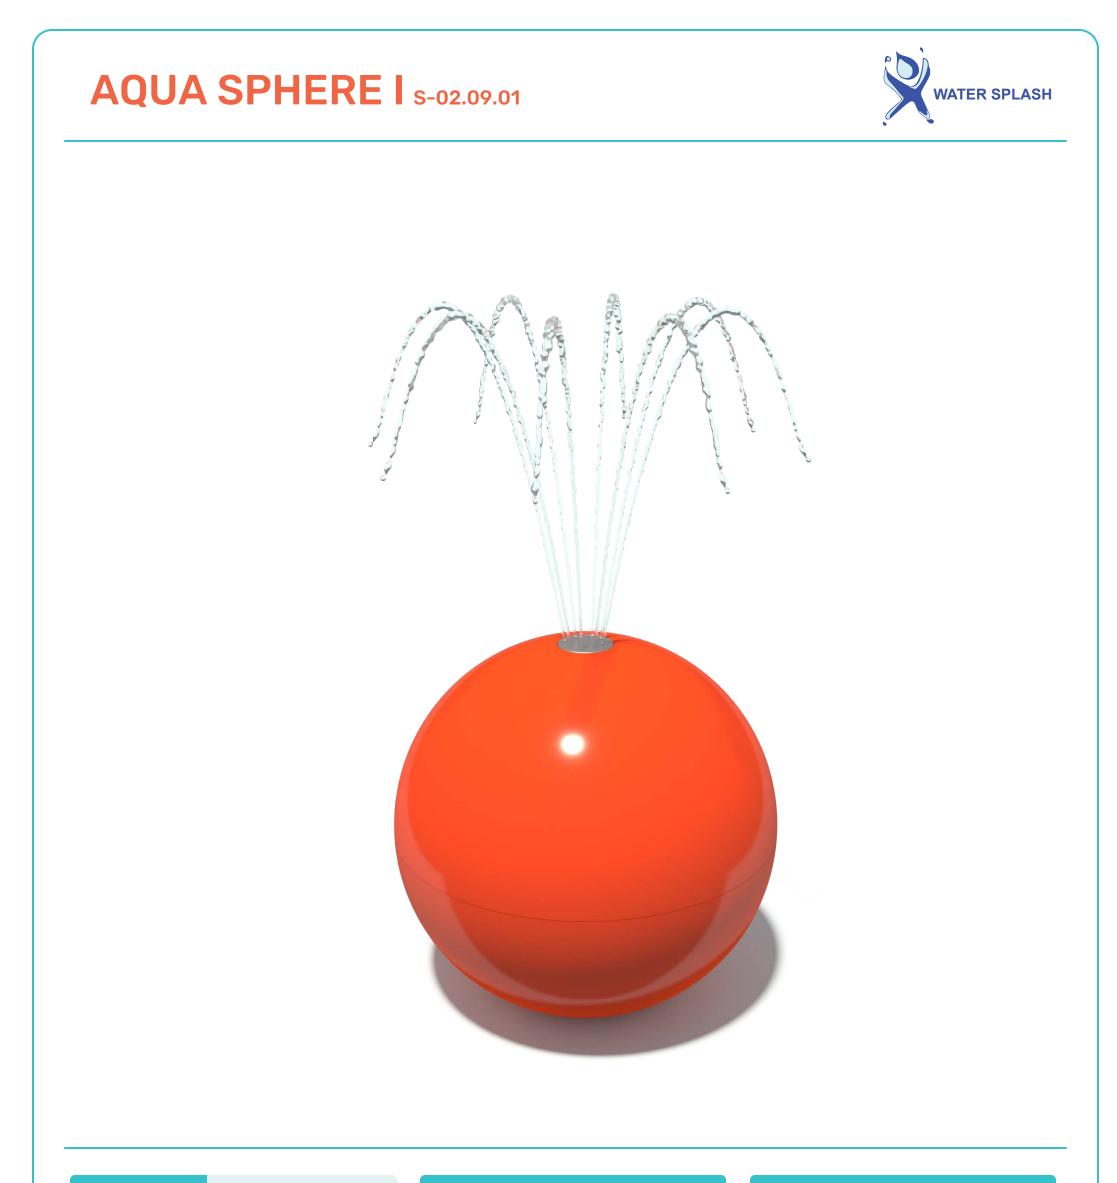

| Flow Rate                                | 5-7 gpin - 19-20 ipin | Material Detail                                                                                            | Coating / Oraphic Design                                                   |
|------------------------------------------|-----------------------|------------------------------------------------------------------------------------------------------------|----------------------------------------------------------------------------|
| Pressure                                 | 4-6 psi - 0.3-0.6 bar | Commercial grade, non corrosive,<br>UV and chemical resistant, glass<br>reinforced polyester material with | UV and chemical resistant,<br>commercial grade epoxy coated<br>spray paint |
| Height                                   | 24″ - 60 cm           | brass nozzle                                                                                               |                                                                            |
|                                          |                       |                                                                                                            | Pipe Diameter -                                                            |
| Length                                   | -                     |                                                                                                            | Add-in Options                                                             |
| Width                                    | 24″ - 60 cm           | Play Zones                                                                                                 | Add in options                                                             |
|                                          |                       |                                                                                                            | To                                                                         |
| Spray Zone                               | ø35.4″ - ø90 cm       | Toddler Family Dynamic                                                                                     | Removable                                                                  |
|                                          |                       |                                                                                                            | Kemovable                                                                  |
| www.watersplashnet.com<br>(800) 936-3430 |                       | ASTM 1487<br>ASTM 2461                                                                                     |                                                                            |