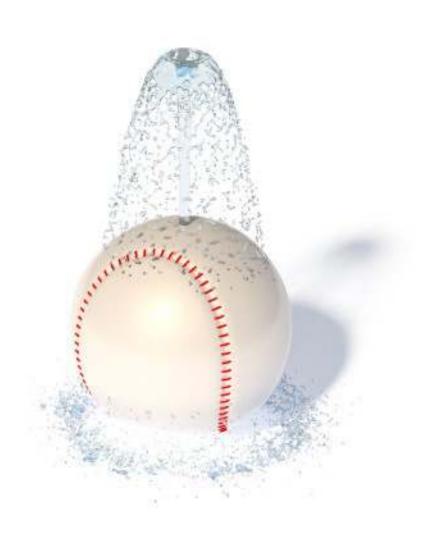

## AQUA SPHERE I - BASEBALL THEME S-02.09.01.03

| Flow Rate  | 5-7 gpm - 19-26 lpm   |
|------------|-----------------------|
|            |                       |
| Pressure   | 4-6 psi - 0.3-0.6 bar |
|            |                       |
| Height     | 24" - 60 cm           |
|            |                       |
| Length     | -                     |
|            |                       |
| Width      | 24" - 60 cm           |
|            |                       |
| Spray Zone | ø35.4" - ø90 cm       |
|            |                       |

## **Material Detail**

Commercial grade, non corrosive, UV and chemical resistant, glass reinforced polyester material with brass nozzle

|         | Play Zones |         |
|---------|------------|---------|
| Toddler | Family     | Dynamic |

## Coating / Graphic Design

UV and chemical resistant, commercial grade epoxy coated spray paint.
Graphic shall be hand made, artistic paint.

Pipe Diameter