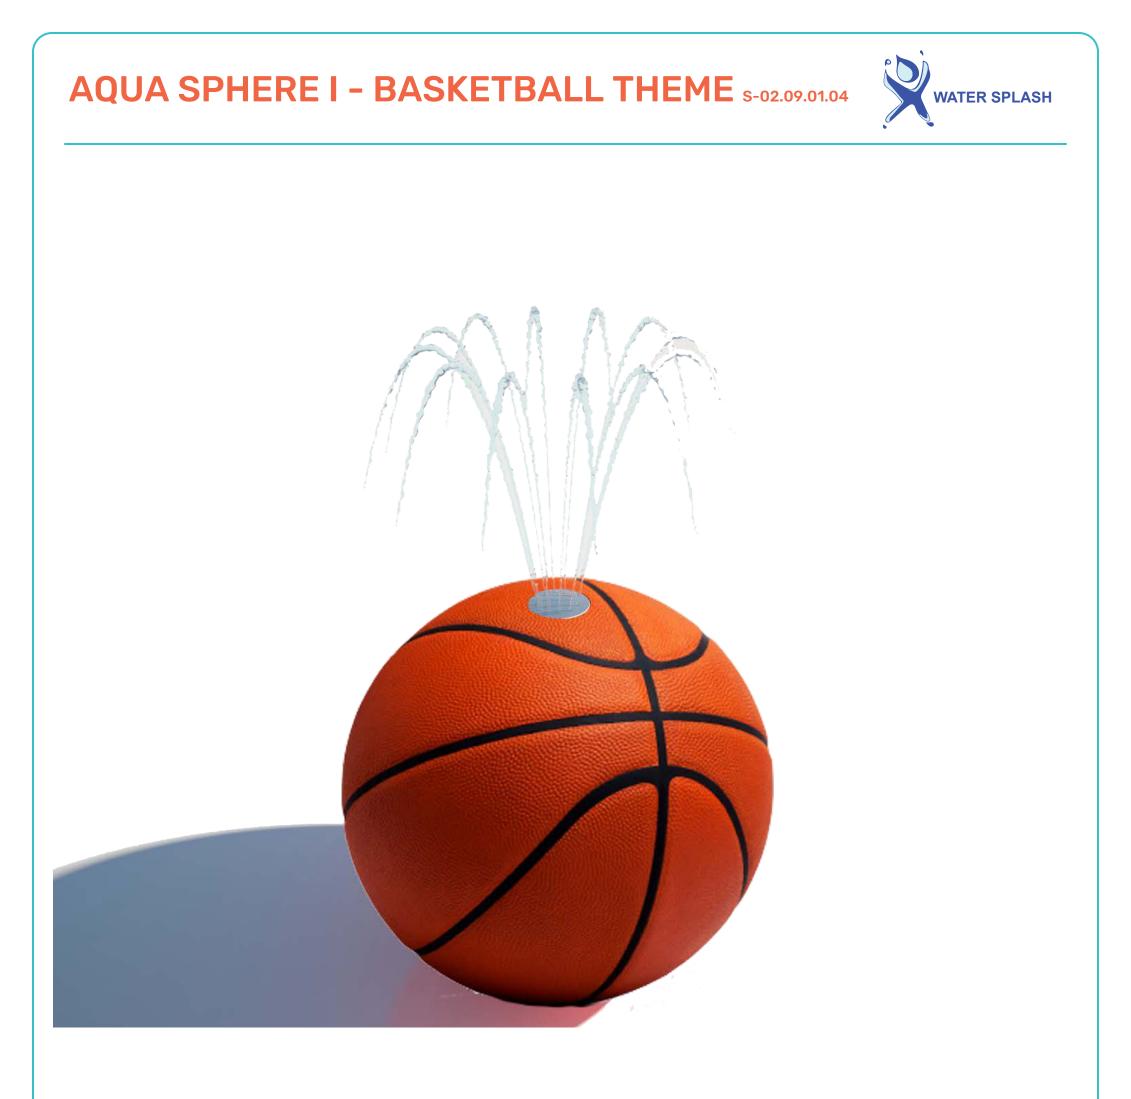

Flow Rate 5-7 gr

5-7 gpm - 19-26 lpm

Material Detail

Coating / Graphic Design

| Flow Rate                                | 5-7 gpm - 19-20 ipm   | Material Detail                                                           | Coating / Oraphic Design                                                                                                |
|------------------------------------------|-----------------------|---------------------------------------------------------------------------|-------------------------------------------------------------------------------------------------------------------------|
| Pressure                                 | 4-6 psi - 0.3-0.6 bar | Commercial grade, non corrosive, UV<br>and chemical resistant, glass<br>G | IV and chemical resistant, commercial<br>rade epoxy coated spray paint.<br>raphic shall be hand made, artistic<br>aint. |
| Height                                   | 24″ - 60 cm           | brass nozzle                                                              |                                                                                                                         |
|                                          |                       |                                                                           | Pipe Diameter –                                                                                                         |
| Length                                   | -                     |                                                                           |                                                                                                                         |
|                                          |                       |                                                                           | Add-in Options                                                                                                          |
| Width                                    | 24″ - 60 cm           | Play Zones                                                                |                                                                                                                         |
|                                          |                       |                                                                           | То                                                                                                                      |
| Spray Zone                               | ø35.4" - ø90 cm       | Toddler Family Dynamic                                                    |                                                                                                                         |
|                                          |                       |                                                                           | Removable                                                                                                               |
| www.watersplashnet.com<br>(800) 936-3430 |                       |                                                                           | -614 CE                                                                                                                 |