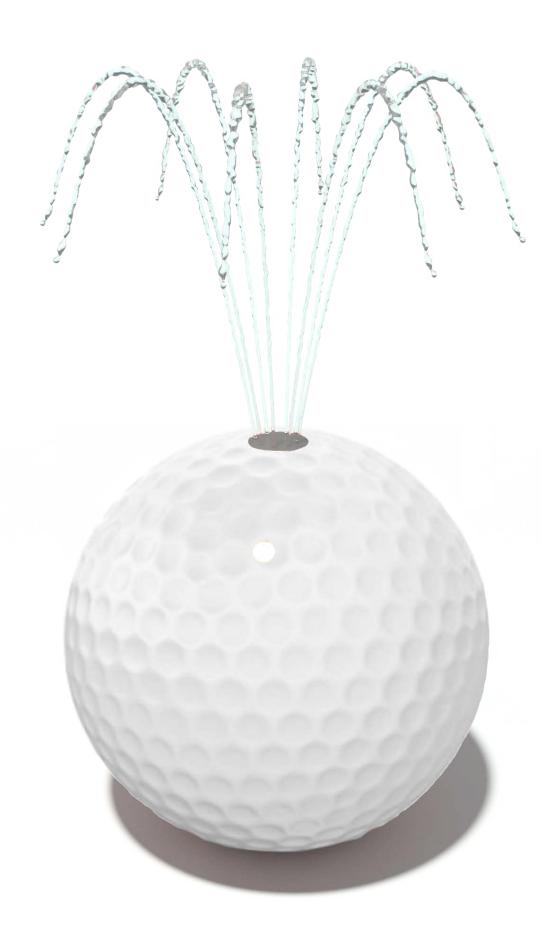

## AQUA SPHERE I - GOLF THEME S-02.09.01.05

| Flow Rate  | 5-7 gpm - 19-26 lpm   |
|------------|-----------------------|
| Pressure   | 4-6 psi - 0.3-0.6 bar |
| Height     | 24" - 60 cm           |
| Length     | -                     |
| Width      | 24" - 60 cm           |
| Spray Zone | ø35.4" - ø90 cm       |

## Material Detail

Commercial grade, non corrosive, UV and chemical resistant, glass reinforced polyester material with brass nozzle

| Play Zones |        |         |
|------------|--------|---------|
| Toddler    | Family | Dynamic |

## Coating / Graphic Design

UV and chemical resistant, commercial grade epoxy coated spray paint.
Graphic shall be hand made, artistic paint.

Pipe Diameter