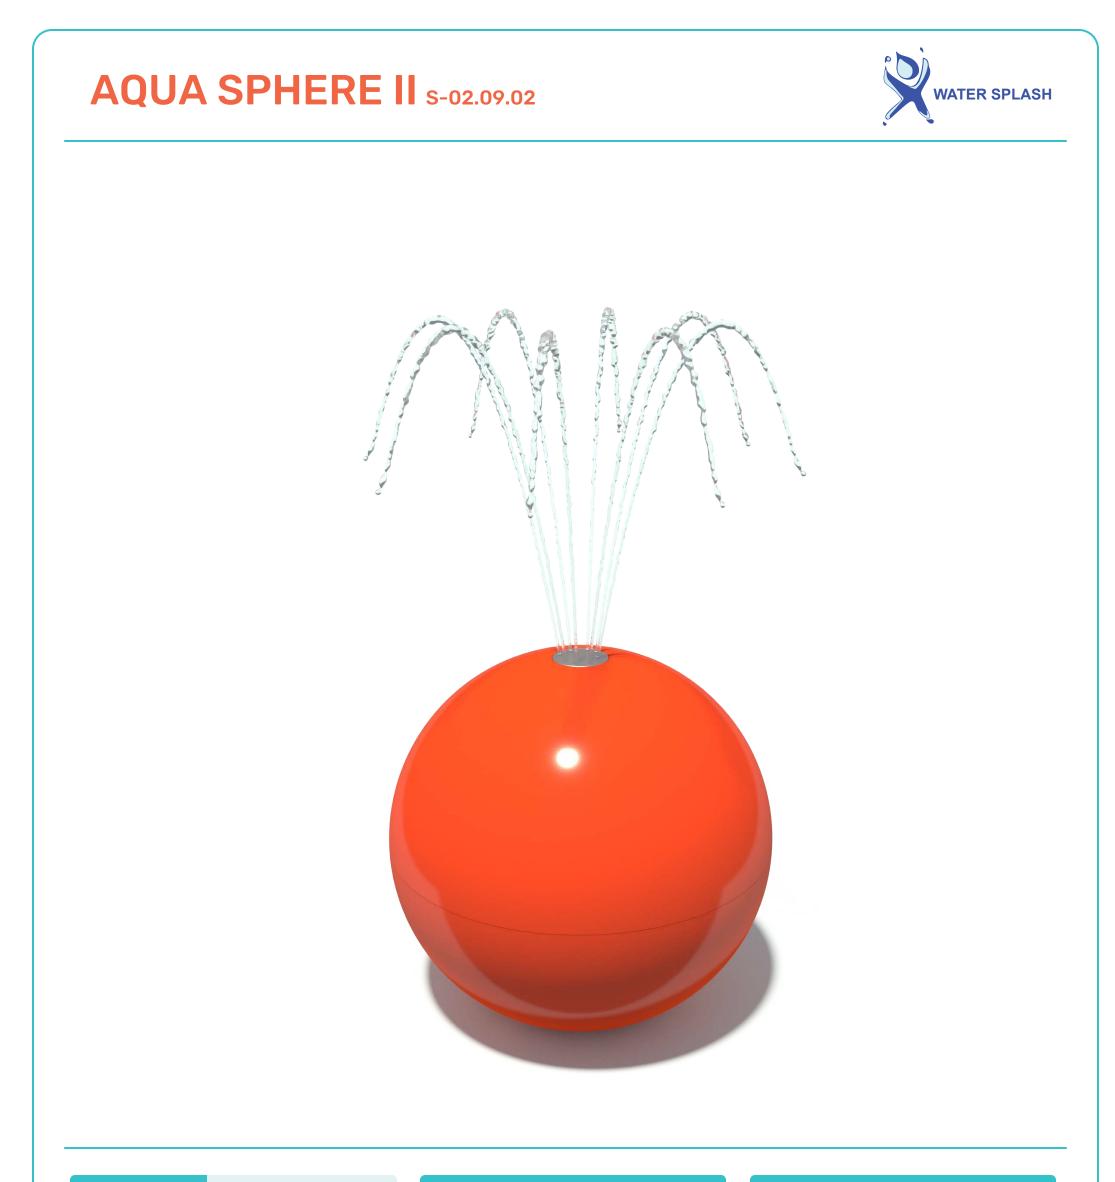

Flow Rate 5-7 gr

5-7 gpm - 19-26 lpm

**Material Detail** 

Coating / Graphic Design

| Flow Rate                                | 5-7 gpin - 19-20 ipin | Material Detail                                                                                                            | Goating / Graphic Design                                                   |
|------------------------------------------|-----------------------|----------------------------------------------------------------------------------------------------------------------------|----------------------------------------------------------------------------|
| Pressure                                 | 4-6 psi - 0.3-0.6 bar | Commercial grade, non corrosive,<br>UV and chemical resistant, glass<br>reinforced polyester material with<br>brass nozzle | UV and chemical resistant,<br>commercial grade epoxy coated spray<br>paint |
| Height                                   | 36″ - 91 cm           |                                                                                                                            |                                                                            |
|                                          |                       |                                                                                                                            | Pipe Diameter -                                                            |
| Length                                   | -                     |                                                                                                                            | Add-in Options                                                             |
| Width                                    | 36" - 91 cm           | Play Zones                                                                                                                 | Add-in Options                                                             |
|                                          |                       |                                                                                                                            | To                                                                         |
| Spray Zone                               | ø70" - ø178 cm        | Toddler Family Dynamic                                                                                                     | Removable                                                                  |
|                                          |                       |                                                                                                                            | Kennovable                                                                 |
| www.watersplashnet.com<br>(800) 936-3430 |                       | ASTM 1487<br>ASTM 2461                                                                                                     |                                                                            |