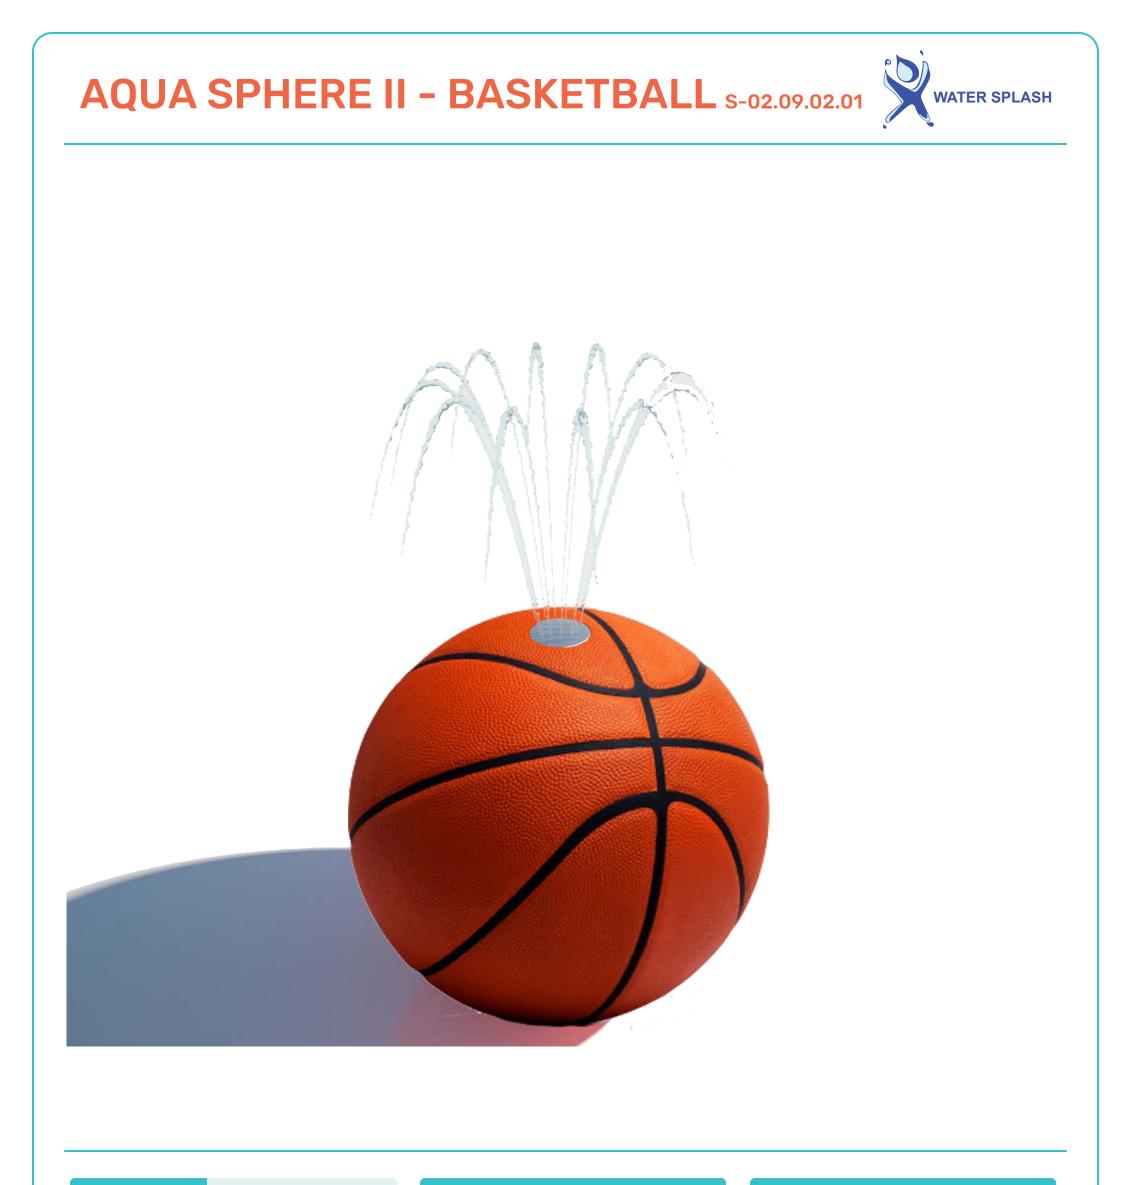

5-7 gpm - 19-26 lpm

Material Detail

Coating / Graphic Design

| Flow Rate                                | 5-7 gpm - 19-20 ipm   |                                                                                                                            |                        | Coating / Oraphic Design                                                   |  |
|------------------------------------------|-----------------------|----------------------------------------------------------------------------------------------------------------------------|------------------------|----------------------------------------------------------------------------|--|
| Pressure                                 | 4-6 psi - 0.3-0.6 bar | Commercial grade, non corrosive,<br>UV and chemical resistant, glass<br>reinforced polyester material with<br>brass nozzle |                        | UV and chemical resistant,<br>commercial grade epoxy coated spray<br>paint |  |
| Height                                   | 33,5" - 85 cm         |                                                                                                                            |                        |                                                                            |  |
|                                          |                       |                                                                                                                            |                        | Pipe Diameter -                                                            |  |
| Length                                   | -                     |                                                                                                                            |                        | Add-in Options                                                             |  |
| Width                                    | 35.4" - 90 cm         | Play Zones                                                                                                                 |                        |                                                                            |  |
|                                          |                       | -                                                                                                                          | E la Demonia           | Το                                                                         |  |
| Spray Zone                               | e70" - e178 cm        | Toddler                                                                                                                    | Family Dynamic         | Removable                                                                  |  |
|                                          |                       |                                                                                                                            |                        |                                                                            |  |
| www.watersplashnet.com<br>(800) 936-3430 |                       |                                                                                                                            | ASTM 1487<br>ASTM 2461 |                                                                            |  |