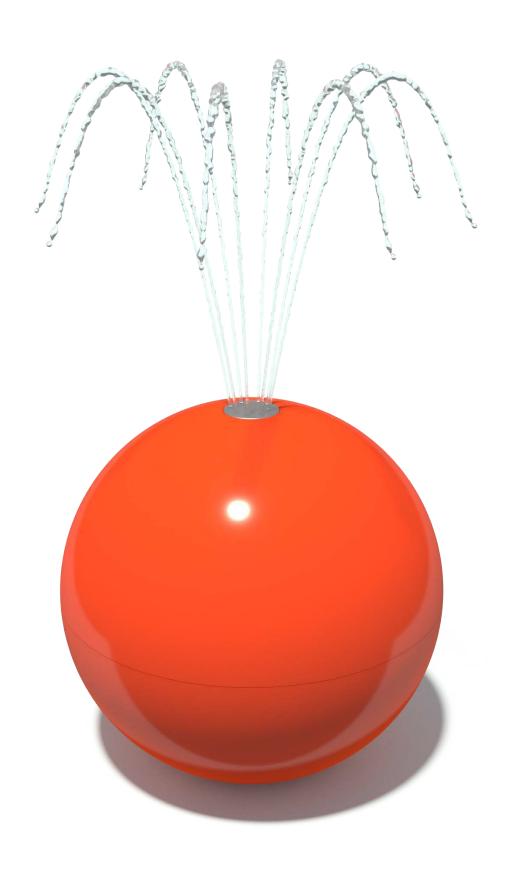

## AQUA SPHERE III s-02.09.03

| Flow Rate  | 5-7 gpm - 19-26 lpm   |
|------------|-----------------------|
|            |                       |
| Pressure   | 4-6 psi - 0.3-0.6 bar |
|            |                       |
| Height     | 48" - 122 cm          |
|            |                       |
| Length     | -                     |
|            |                       |
| Width      | 48" - 128 cm          |
|            |                       |
| Spray Zone | ø53.1" - ø135 cm      |
|            |                       |

## **Material Detail**

Commercial grade, non corrosive, UV and chemical resistant, glass reinforced polyester construction with brass nozzle

| Play Zones |        |         |
|------------|--------|---------|
| oddler -   | Family | Dynamic |