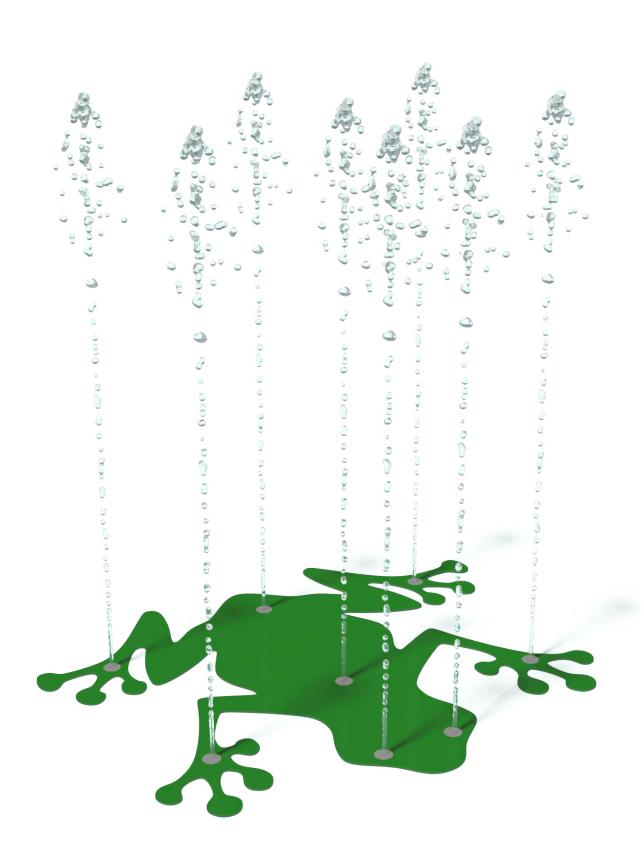

## AQUA FORMS FROG I s-02.17.01

| Flow Rate  | 7-11 gpm - 26-41 lpm | Ma                              |
|------------|----------------------|---------------------------------|
| Pressure   | 8-15 psi - 0.5-1 bar | Fiberglass cor<br>brass nozzles |
| Height     | 1" - 2.54 cm         |                                 |
| Length     |                      |                                 |
| Width      |                      | Р                               |
| Spray Zone | ø60" - ø152 cm       | Toddler                         |
|            |                      |                                 |

| P                                          | daterial Deta | all     |  |
|--------------------------------------------|---------------|---------|--|
| Fiberglass construction with brass nozzles |               |         |  |
| Play Zones                                 |               |         |  |
| Toddler                                    | Family        | Dynamic |  |