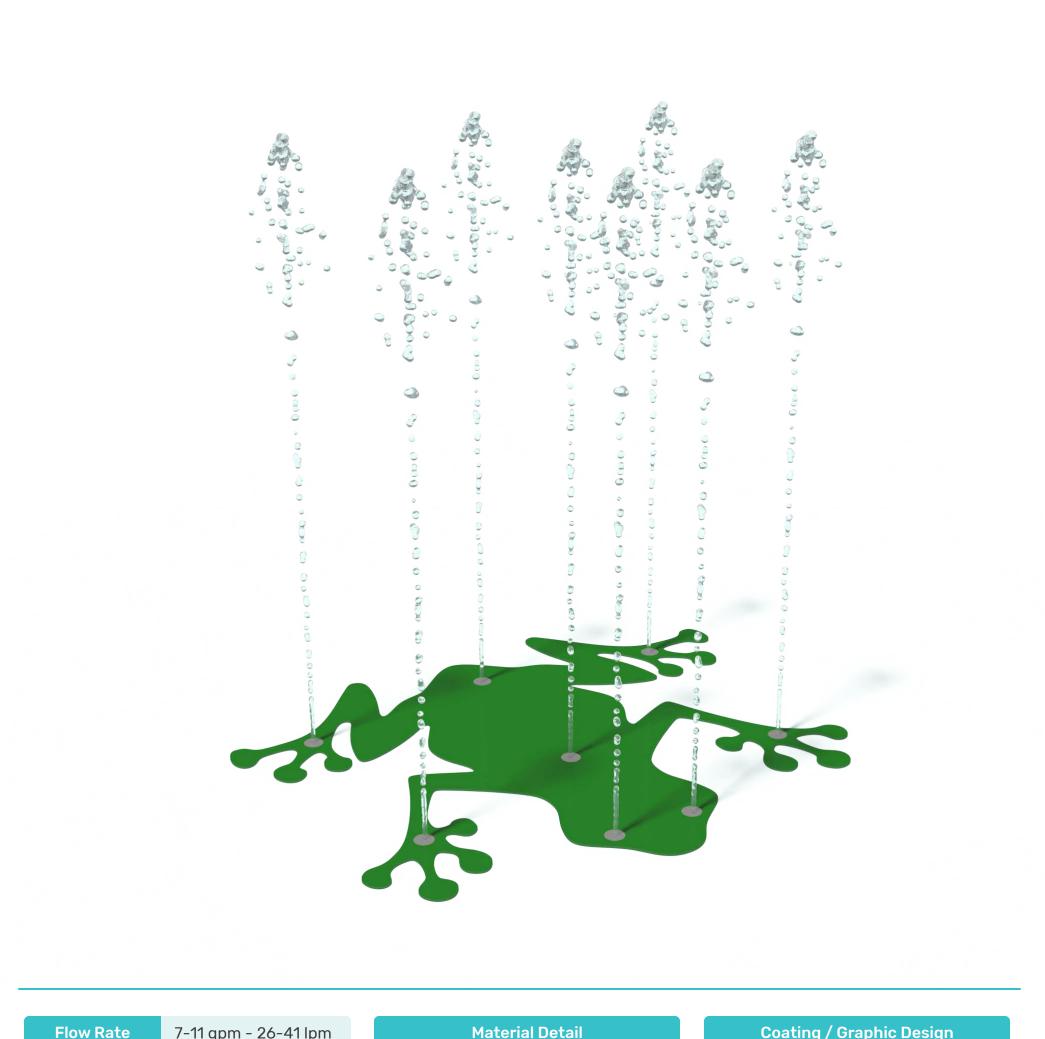

## AQUA FORMS - FROG II s-02.17.01

WATER SPLASH

| FIOW Rate  | 7-11 gpiii - 20-4 i ipiii                |                                                                                                            | Material Detail          |                                                                                                   | Coating / Oraphic Design |  |
|------------|------------------------------------------|------------------------------------------------------------------------------------------------------------|--------------------------|---------------------------------------------------------------------------------------------------|--------------------------|--|
| Pressure   | 8-15 psi - 0.5-1 bar                     | Commercial grade, non corrosive, UV<br>and chemical resistant, glass<br>reinforced polyester material with |                          | UV and chemical resistant,<br>commercial grade epoxy coated<br>spray paint. Graphic shall be hand |                          |  |
| Height     | 1″ - 2.54 cm                             | brass nozzle                                                                                               |                          |                                                                                                   | made, artistic paint.    |  |
|            |                                          |                                                                                                            |                          | P                                                                                                 | Pipe Diameter -          |  |
| Length     | -                                        |                                                                                                            |                          |                                                                                                   |                          |  |
|            |                                          |                                                                                                            |                          |                                                                                                   | Add-in Options           |  |
| Width      | -                                        | Play Zones                                                                                                 |                          |                                                                                                   |                          |  |
| Spray Zone | ø60" - ø152 cm                           | Toddler                                                                                                    | Family Dynamic           |                                                                                                   |                          |  |
|            | www.watersplashnet.com<br>(800) 936-3430 |                                                                                                            | AST/M 1487<br>AST/M 2461 | ®<br>CSV 5-6                                                                                      |                          |  |