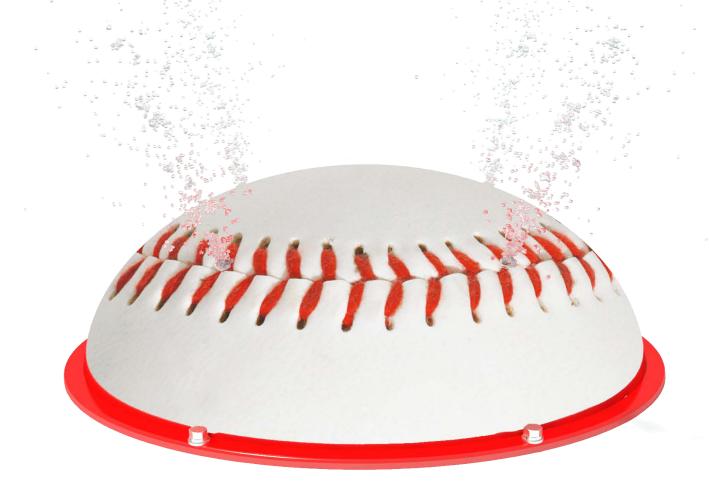

## BASEBALL SPRAY S-02.23

| Flow Rate  | 10-12 gpm - 36-48 lpm |  |
|------------|-----------------------|--|
| Pressure   | 8-15 psi - 0.5-1 bar  |  |
| Height     | 16" - 40 cm           |  |
| Length     |                       |  |
| Width      | 44" - 110 cm          |  |
| Spray Zone | ø83" - ø211 cm        |  |

## **Material Detail**

Commercial grade, non corrosive, UV and chemical resistant, glass reinforced polyester construction with brass nozzles

| Play Zones |        |         |  |
|------------|--------|---------|--|
| Toddler    | Family | Dynamic |  |

## Coating / Graphic Design

UV and chemical resistant, commercial grade epoxy coated spray paint. Graphic shall be hand made, artistic paint.

Pipe Diameter