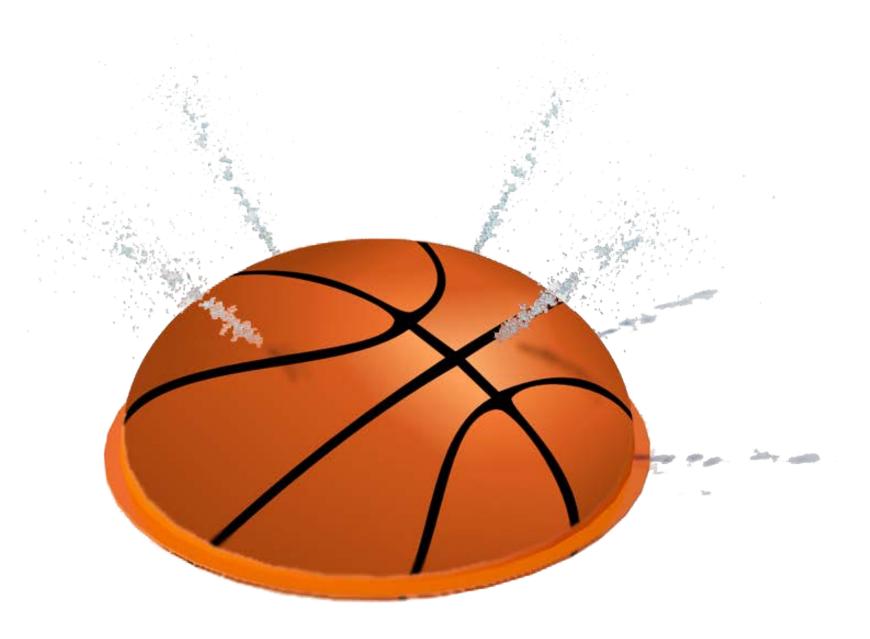

# BASKETBALL SPRAY S-02.24

| Flow Rate  | 10-12 gpm - 36-48 lpm |
|------------|-----------------------|
|            |                       |
| Pressure   | 8-15 psi - 0.5-1 bar  |
|            |                       |
| Height     | 16" - 40 cm           |
|            |                       |
| Length     |                       |
|            |                       |
| Width      | 44" - 110 cm          |
|            |                       |
| Spray Zone | ø83" - ø211 cm        |
|            |                       |

#### **Material Detail**

Commercial grade, non corrosive, UV and chemical resistant, glass reinforced polyester material with brass nozzles

## Coating / Graphic Design

UV and chemical resistant, commercial grade epoxy coated spray paint. Graphic shall be hand made, artistic paint.

Pipe Diameter

**Add-in Options** 