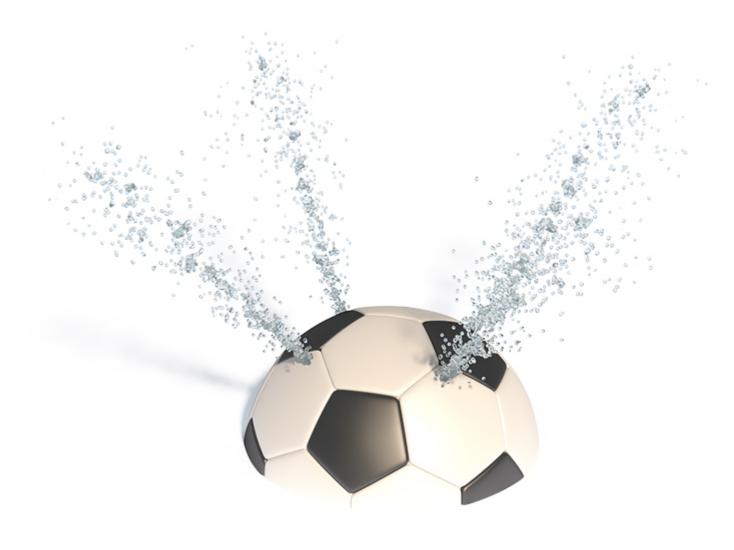

# **SOCCER BALL SPRAY** S-02.25

| Flow Rate  | 10-12 gpm - 36-48 lpm |
|------------|-----------------------|
|            |                       |
| Pressure   | 8-15 psi - 0.5-1 bar  |
|            |                       |
| Height     | 16" - 40 cm           |
|            |                       |
| Length     | 47" - 120 cm          |
|            |                       |
| Width      | 35.4" - 90 cm         |
|            |                       |
| Spray Zone | ø83" - ø211 cm        |
|            | 333 32.13111          |